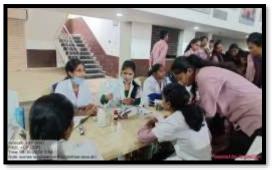

#### दिनांक २३ फेब्रुवारी २०२४ (उद्घाटन समारंभ)

महाविद्यालयात व्यक्तिमत्त्व विकास शिबिराचा उद्घाटन सोहळा मा. श्री. मनोजभाऊ वनमाळी सचिव, मनोहरभाई शिक्षण प्रसारक मंडळ आरमोरी यांच्या अध्यक्षतेखाली विद्यार्थी विकास विभाग आणि गोंडवाना विद्यापीठ गडचिरोली यांच्या संयुक्त विद्यमाने आयोजित दिनांक २३ फेब्रुवारी ते २९ फेब्रुवारी २०२४ या साप्ताहिक शिबिराचा उद्घाटन सोहळा पार पडला. या शिबिराच्या उद्घाटन सोहळ्यास उद्घाटक म्हेणून डॉ. शंकरलाल कुकरेजा पाचार्य, आदर्श महाविद्यालय वडसा, महाविद्यालायचे प्राचार्य डॉ. लालसिंग खालसा, मा. संजय टेकाम पोलीस उपनिरीक्षक, पो.स्टे. आरमोरी, उपप्राचार्य डॉ. चंद्रकांत डोर्लीकर, विद्यार्थी विकास अधिकारी प्रा. गजानन बोरकर उपस्थित होते.

शिबिराचे उद्घाटक डॉ. शंकरलाल कुकरेजा यांनी आपल्या मार्गदर्शनात विद्यार्थ्यांच्या सर्वांगीण विकासात महाविद्यालयाचा अतिशय महत्वाचे योगदान असते. केवळ विद्यार्थ्यांचा गुणात्मक विकास होणे म्हणजेच व्यक्तिमत्त्व विकास होणे असा नाही तर त्यांचा सर्वांगीण विकास होणे आवश्यक आहे असे प्रतिपादन केले. शिबिराचे अध्यक्ष मा. मनोजभाऊ वनमाळी सचिव, म. शि. प्र. मंडळ आरमोरी यांनी शारीरिक, मानसिक, सामाजिक आणि प्रामाणीकपणा या गुणांचा विद्यार्थ्यांमध्ये विकास होणे गरजेचे आहे. या गुणांचा उपयोग विद्यार्थ्यांना जीवन जगतांना करता येईल. त्यांच्यात असलेल्या गुणांचा वापर समाजासाठी आणि देशासाठी होईल आणि भारताच्या विकासात युवकांचे योगदान राहील. या उदात हेतूने असे शिबिराचे आयोजन वेळोवेळी करण्यात यावे जेणेकरून आजच्या स्पर्धात्मक युगात विद्यार्थी यशस्वी होईल. या कार्यशाळेत ११२ विद्यार्थ्यानी नोंदणी केली. शिबिराच्या उद्घाटनीय समारंभाचे प्रास्ताविक प्राचार्य डॉ. लालसिंग खालसा यांनी केले. संचालन प्रा. गजानन बोरकर यांनी केले तर आभार प्रा. डॉ. जानेश्वर ठाकरे यांनी मानले.