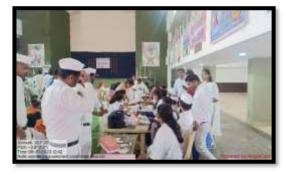

#### दिनांक २३ फेब्रुवारी २०२४ (उद्घाटन समारंभ)

महाविद्यालयात व्यक्तिमत्त्व विकास शिबिराचा उद्घाटन सोहळा मा. श्री. मनोजभाऊ वनमाळी सचिव, मनोहरभाई शिक्षण प्रसारक मंडळ आरमोरी यांच्या अध्यक्षतेखाली विद्यार्थी विकास विभाग आणि गोंडवाना विद्यापीठ गडचिरोली यांच्या संयुक्त विद्यमाने आयोजित दिनांक २३ फेब्रुवारी ते २९ फेब्रुवारी २०२४ या साप्ताहिक शिबिराचा उद्घाटन सोहळा पार पडला. या शिबिराच्या उद्घाटन सोहळ्यास उद्घाटक म्हेणून डॉ. शंकरलाल कुकरेजा पाचार्य, आदर्श महाविद्यालय वडसा, महाविद्यालायचे प्राचार्य डॉ. लालसिंग खालसा, मा. संजय टेकाम पोलीस उपनिरीक्षक, पो.स्टे. आरमोरी, उपप्राचार्य डॉ. चंद्रकांत डोर्लीकर, विद्यार्थी विकास अधिकारी प्रा. गजानन बोरकर उपस्थित होते.

शिबिराचे उद्घाटक डॉ. शंकरलाल कुकरेजा यांनी आपल्या मार्गदर्शनात विद्यार्थ्यांच्या सर्वांगीण विकासात महाविद्यालयाचा अतिशय महत्वाचे योगदान असते. केवळ विद्यार्थ्यांचा गुणात्मक विकास होणे म्हणजेच व्यक्तिमत्त्व विकास होणे असा नाही तर त्यांचा सर्वांगीण विकास होणे आवश्यक आहे असे प्रतिपादन केले. शिबिराचे अध्यक्ष मा. मनोजभाऊ वनमाळी सचिव, म. शि. प्र. मंडळ आरमोरी यांनी शारीरिक, मानसिक, सामाजिक आणि प्रामाणीकपणा या गुणांचा विद्यार्थ्यांमध्ये विकास होणे गरजेचे आहे. या गुणांचा उपयोग विद्यार्थ्यांना जीवन जगतांना करता येईल. त्यांच्यात असलेल्या गुणांचा वापर समाजासाठी आणि देशासाठी होईल आणि भारताच्या विकासात युवकांचे योगदान राहील. या उदात हेतूने असे शिबिराचे आयोजन वेळोवेळी करण्यात यावे जेणेकरून आजच्या स्पर्धात्मक युगात विद्यार्थी यशस्वी होईल. या कार्यशाळेत ११२ विद्यार्थ्यानी नोंदणी केली. शिबिराच्या उद्घाटनीय समारंभाचे प्रास्ताविक प्राचार्य डॉ. लालसिंग खालसा यांनी केले. संचालन प्रा. गजानन बोरकर यांनी केले तर आभार प्रा. डॉ. जानेश्वर ठाकरे यांनी मानले.