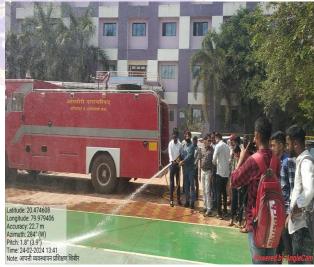

विषय : ''आपत्ती व्यवस्थापन योजना'' राबविण्याबाबत.

#### महोदय / महोदया,

उपरोक्त विविध महाविद्यालयाकडुन ''आपत्ती व्यवस्थापन प्रशिक्षण योजना'' राबविण्याबाबत प्रस्ताव मागविण्यात आले होते. त्यानुसार उपरोक्त महाविद्यालयांचे प्रस्ताव विद्यार्थी विकास विभागास प्राप्त झाले असुन सदर प्रस्तावांना मा. कुलगुरू, महोदयांनी मान्यता प्रदान केलेली आहे. ''आपत्ती व्यवस्थापन प्रशिक्षण योजना'' नियमावली नुसारच खर्चाची देयके, पेपर कात्रणे, व फोटो सादर करण्याच्या शर्ती व अटीच्या अधिन राहुन ही योजना राबविण्यात यावी. अतिरीक्त खर्चाचे\_शोधन महाविद्यालयास करावे लागेल याची नोंद घ्यावी.