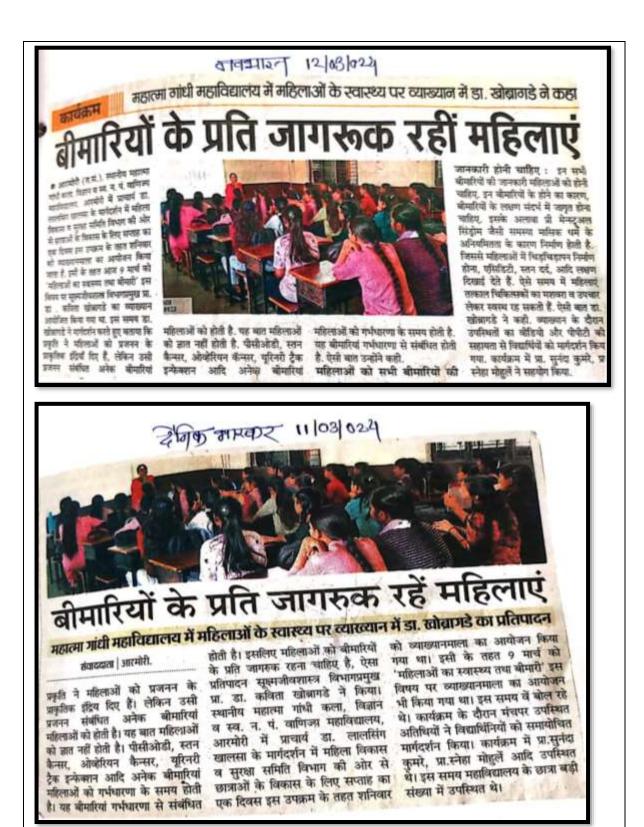

#### व्यक्तिमत्व विकास शिबिरात प्रकाशित वृत्तपत्रातील बातमी

1--समर्पणाच्या आदशोतून वेले विद्यार्थी घड

🔪 आरमोरी (ता. प्र.) आपल्याप्रमाणेच मी सुद्धा या महाविद्यालयाचा विद्यार्थी आहे. आईपासून दानधर्म. सहकार्य करणे गरजूंना वडिलांपासून वयोवृद्धांचा ज्येष्ठांचा सन्मान करणे आणि माजी संस्थाध्यक्ष व वडील बंधू पासून समर्पणाचा आदर्श घेऊन विद्यार्थांचे आहोत, व्यक्तिमत्व घडवत असे प्रतिपादन मनोहरभाई शिक्षण प्रसारक मंडळ आरमोरीचे सचिव मनोज वनमाळी यांनी केले.

महात्मा गांधी कला विज्ञान a नसरुद्दीनभाई पंजवानी वाणिज्य महाविद्यालय आरमोरी येथील गोंडवाना विद्यापीठ गडचिरोली, महाविद्यालयातील विद्यार्थी विकास परिषद, क्रीडा व शारीरिक शिक्षण विभाग यांच्या संयुक्त विद्यमाने आयोजित आपत्ती व्यवस्थापन व्यक्तिमत्व व विकास शिविर कार्यक्रमाच्या अध्यक्षस्थानावरून त्ते बोलत होते. मंचावर महाविद्यालयाचे प्राचार्य डॉ. लालसिंग खालसा, आदर्श महाविद्यालय वडसाचे प्राचार्य डॉ. शंकर कुकरेजा, आपत्ती व्यवस्थापन मार्गदर्शक अधिकारी गुल्हाने, पोलिस उपनिरीक्षक आरमोरी विजय चलाख, आपत्ती

व्यक्ती द्वेषरहित, प्रसन्न मुद्रा असावा : डॉ. कुकरेजा व्यक्तिमन्व विकासात् व्यक्ती स्वतःसोयतं इतराशी आचार, विचार आणि विकासावावत सकारात्मक भावना ढेवणारा असावा. दुसऱ्यातील दुर्गुणाएवजी सद्रुण शोघणारा असावा. आशावादी अस्णारा, आव्हाने पेलणारा, आव्हाने स्वीकारून त्यांचे यशस्वीपणे सामना करणारा, द्वेषरहित आणि प्रसन्न मुद्रा असावा, असे प्रतिपादन प्राचार्य डॉ. शंकरलाल कुकरेजा यांनी केले.

व्यवस्थापन समिती प्रमुख प्रा. डॉ. ज्ञानेश्वर ठाकरे, विद्यार्थी विकास समिती प्रमुख प्रा. गजानन बोरकर उपस्थित होते.

कार्यक्रमाचे संचालन प्रा. गजानन बोरकर यांनी केले. आभार प्रा. डॉ. जानेश्वर ठाकरे यांनी मानले.

संबोधन के दौरान वनमाली ने कहा कि हमारे पूर्वजों के व्यापक परिश्रम का आदर्श आयोजन

# प्रबंधन व व्यक्तित्व विकास लि

 महाविगेली, ब्युग आपनी तरह उदपाटन आदर्श महाविद्याल देगाईगंज मैं भी इस महत्रियालय का जिलायीं हूं के प्रा डा. शंकरलाल कुकरेजा ने की. म से दानामं, जमगतमंद्रे को महयोग । प्रमुख अतिथि के रूप में महाविद्यालय बरन, पित ये वीग नगरिकों का के प्राचार्य डा. लालमिंग खालमा. गण्डन बाग तव पूर्व मंग्शाच्यक्ष व आपदा प्रबंधन मार्गदर्शक अधिकारी पिगबधु में मगरीग का आदर्श लेकर गुल्हाने, आरमोरी के पुलिस उपनिरीक्षक विद्यार्थिक व्यकाल बन हे है जेमा विजय चलाख आपदा प्रवंधन ममिति बाधन पनोहरभाई शिक्षण प्रमारक मंडल । प्रमुख प्रा. डा. ज्ञानेश्वर टाकरे, विद्यार्थी अन्यरेते के गर्वचत्र मनोज वनमाली ने विकास समिति प्रमुख । प्रा गजानन मिण महाना गणी बान विज्ञान व बोरकर आदि उपस्थित थे. आगे नगररी नगर्द पंतवनी वाणिज्य संयोगित करते हुए वनमाली ने कहा कि, বিলবিচেন্য हुत ने कीन रहे के कार्यक्रम का उन्होंने कही.

पा विद्यालय आग्मेरी में मोहवाना मंख्य केजी में पीजी तथा आरमोरी में गइंचिरोली, नागभीड तक शिक्ष के बटवृध का महानिधानयीन विद्यापी विकाम परिषद, विस्तार हुआ है. यह हमारे पूर्वजों के भोडा व शरीरिक शिक्षण विभाग के व्यापक परिश्रम का आदंश में मानता हूं. मंयुका तत्वाकाहन में आयों हत आपता इमलिए प्रामीण अंचल की यह शिक्षण प्रक्रमन न व्यक्तमाल जिन्हाम लिति। माम्य होने के बावजुद भी निरंतर कार्वत्र म में अध्यक्षीय महत्वदर्शन करते विकास के पथ पर अग्रसर हे ऐसी यात

#### प्राचार्य डा. कुकरेजा ने भी किया मार्गदर्शन

वृत्री उद्पाटकीय मार्गदर्शन में प्राचार्य डा. शंकरताल कुकरेजा ने महाविद्यालय में बीताए प्रशने शिक्ष सेवा की याद कराई. व्यक्तित्व विकास में व्यक्ति स्वयं के साय अन्यों से आवार, विवार तवा विकास के संदर्भ में सकारात्मक भावना रखने वाला होना चाहिए. आशावादी, आहान स्वीकारवन्र उसका सफलतापूर्वक सामना करने वाला, विफलता की गलतियां खोजकर प्र्येय की ओर संघर्षर करने चाला होना चारिए, ऐसी बात कहते हुए उन्होंने विद्यार्थियों को प्रतिक्रिया व प्रतिसाद इस संवेध में रपष्ट करते हुए मार्गदर्शन किया.

#### भावनात्मक परिवर्तन व्यवितत्व विकास का हिस्सां

रार्यक्रम की प्रस्तातना में प्रावार्य य खालसा ने प्रस्तावना में कहा कि व्यक्तिन्त विकास में केवल भौतिक व बात देह स्वस्थ्य होना व्यक्ति विकास नहीं दन्कि आवार विचार तथा सदगणों का आदशं स्तीकार कर स्वय के शारीरिक, मानमिक तथा भावनात्मवः पश्चिम भी त्यवितमन्त्र विकास का हिस्सा है। इसलिए शिक्षि का आयोजन किया जाता है। ऐसी बात उन्होंने कही। वहीं अतिथि पीएसआई विजय चलारा ने भी मागर्दशन किया-कार्यक्रम का संचालन प्र गजानन बोरकर ने किया आमार प्रा. डा. जानेश्वर राकरे ने माना कार्यक्रम ही सफलता हेत प्रा नोमेश मेनाम पा पराग मेश्राम, प्रा अनित राउन सचिन ठावचे प्रशांत दडमल आदि ने प्रयास किया। इस दौरान बडी सख्या में वितार्थी उपस्थित के

#### महात्मा गांधा महाविद्यालय म व्याक्तत्व विकास शिवर का समापन आयोजन ष्य बनाने में व्यक्तित्व विकास जरू-

अगमोरी (त.म.). जोवन की प्रातेक ग्राणको थे स्वत्राप्तकल व कहारात्मकल होती है। इसमें के सकालकार फालाएं जुने और इन सकारत्यक घटनाओं का संदेश मनिषक कर प्राप्तावर रही उन्हे आतावा जीवन का रिकाम करने के लिए सबसे माल्यपूर्ण भारत रहन आवश्यक ह प्रकारण्डक विवार करने की पद्मति तथा महितक को श्रमण इमये सकारात्मकात पहुंखाने बाहए उसके लिए स्पर्ध मे म्लाधन लेग थे जमते है वहीं स्वयं का आन्दविधाम बहाकर रहामियों को मात करने का मात कनजा करने चाहिए मनुष्य का वर्षकरल 'त्रकाम दिखने में नहीं बल्कि मल्या के बगात में होता है। त्यकितत्व विकास भाषाय बजावे के लिए उपयोगी मांबर होत हे ऐमा कपन गोडवाना विश्वयानय के वियापी विकास विश्वय को मन्द्रलक हा दिए गेहाम ने कही. म्हनीय मालया गण्डी करना, विज्ञान व स्व. व य वर्तमाळ महाविद्यालय, आरमोरी मे प्रचार्य हा. लाल मिह घालमा के मार्गरान में महाविद्यालय के सारीरिक ....

#### मागदर्शन का जीवन में करें अमल : डोलीकर

अच्चकीय मार्गदर्शन रुपते हुए उपपावार्य हा। बंद्रकांत होलीकर में करा कि विदार्थी गत 6 दिनों से अपने स्वरितत्व का विकास करने के लिए विभिन्न विषयों पर मार्गदर्शन सना है. अनेक विशेषज्ञ मंडल द्वारा मार्गदर्शन किया गया. यह मार्गदर्शन अपने जीवन में अमल में लाना वाहिए जिससे मिरिबत ही आपके व्यक्तित्व का विकास होगा. साथ ही भरिष्य भिर्माण होने पर हमारे प्रयासी को सफलता मिलोगी, ऐसी बात उन्होंने कही.

शिक्षा व कोड़ा विभाग, आपदा प्रबंधन समापन कार्यक्रम में मार्गदर्शन करते हुए वे समिति व व्यक्तित्व विकास समिति के संयुक्त तत्वावधान में 23 फरवरी से 29 फरवरी के टौरान व्यक्तित्व विकास शिविर का आयोजन किया गया था. इस शिविर के

बोल रहे थे. इस समय मंच पर महाविद्यालय के उपप्राचार्य डा. चंद्रकांत डोलीकर, क्रीड़ा व शारीरिक शिक्षा विभाग के पा. डा. ज्ञानेधर ठाकरे, विद्यार्थी विकास

#### शिविर के दौरान विभिन्न विशेषज्ञों ने किया उपस्थितों का मार्गदर्शन

s दिन तक बाने इस सिविर में विभिन्न विलेबजी इत्य मार्गदर्शन तथा इतिकल्प का लाम विद्यविंगी को जिल्ला अवदर्श महावित्तानन के छान्वती स शंकरलाल दन्त्रनेजा में 'मेतुन्त धिवरस मेतृत्व हानितमत्व विकास' इस विषय पर, खुलाल रामगिरीकर 'लाहेत्रिमन्त क्रिम्स आणि व्येय निरिवती', हा जरेल बनसांड ने 'अनुसंधान क्षेत्र के मोके तथा व्यक्तिमन्द्र विश्वरम रवीद भाषारकर मे 'व्यक्तिमत्व विकास तथा स्थणां परीक्षा वर्ष तेयारी' प्रा. हा. मनोज उबरे ने 'सातान्त्रस की तत्र-धिम व व्यक्तित्व विकास', प्रा डा. विजय रेकाकन ने 'व्यक्षितत्व विकास में रांवाद वरेशल वर महत्व', नीलेश गोंगले में 'दिभिन्न देश के प्राकृतिक प्रकृतिवर्धक आहार' आदि विषयों पर प्रात्यभिक के साय मार्गदर्शन क्रिया.

> विभाग के प्रा. गजानन बोरकर, इतिहा विभाग के प्रा. पुंडलिक व्याहाडकर आर्ट उपस्थित थे, कार्यक्रम का मंचालन प्र गजानन बोरकर ने किया, आभार प्रा. ड ज्ञानेश्वर तलको ने माना