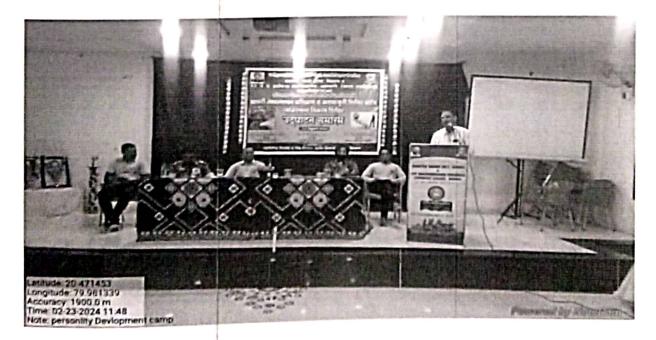

#### दिनांक २३ फेब्रुवारी २०२४ (उद्घाटन समारंभ)

महाविद्यालयात व्यक्तिमत्त्व विकास शिबिराचा उद्घाटन सोहळा मा. श्री. मनोजभाऊ वनमाळी सचिव, मनोहरभाई शिक्षण प्रसारक मंडळ आरमोरी यांच्या अध्यक्षतेखाली विद्यार्थी विकास विभाग आणि गोंडवाना विद्यापीठ गडचिरोली यांच्या संयुक्त विद्यमाने आयोजित दिनांक २३ फेब्रुवारी ते २९ फेब्रुवारी २०२४ या साप्ताहिक शिबिराचा उद्घाटन सोहळा पार पडला. या शिबिराच्या उद्घाटन सोहळ्यास उद्घाटक म्हेणून डॉ. शंकरलाल कुकरेजा पाचार्य, आदर्श महाविद्यालय वडसा, महाविद्यालायचे प्राचार्य डॉ. लालसिंग खालसा, मा. संजय टेकाम पोलीस उपनिरीक्षक, पो.स्टे. आरमोरी, उपप्राचार्य डॉ. चंद्रकांत डोर्लीकर, विद्यार्थी विकास अधिकारी प्रा. गजानन बोरकर उपस्थित होते.

शिबिराचे उद्घाटक डॉ. शंकरलाल कुकरेजा यांनी आपल्या मार्गदर्शनात विद्यार्थ्यांच्या सर्वांगीण विकासात महाविद्यालयाचा अतिशय महत्वाचे योगदान असते. केवळ विद्यार्थ्यांचा गुणात्मक विकास होणे म्हणजेच व्यक्तिमत्त्व विकास होणे असा नाही तर त्यांचा सर्वांगीण विकास होणे आवश्यक आहे असे प्रतिपादन केले. शिबिराचे अध्यक्ष मा. मनोजभाऊ वनमाळी सचिव, म. शि. प्र. मंडळ आरमोरी यांनी शारीरिक, मानसिक, सामाजिक आणि प्रामाणीकपणा या गुणांचा विद्यार्थ्यांमध्ये विकास होणे गरजेचे आहे. या गुणांचा उपयोग विद्यार्थ्यांना जीवन जगतांना करता येईल. त्यांच्यात असलेल्या गुणांचा वापर समाजासाठी आणि देशासाठी होईल आणि भारताच्या विकासात युवकांचे योगदान राहील. या उदात हेतूने असे शिबिराचे आयोजन वेळोवेळी करण्यात यावे जेणेकरून आजच्या स्पर्धात्मक युगात विद्यार्थी यशस्वी होईल. या कार्यशाळेत ११२ विद्यार्थ्यानी नोंदणी केली. शिबिराच्या उद्घाटनीय समारंभाचे प्रास्ताविक प्राचार्य डॉ. लालसिंग खालसा यांनी केले. संचालन प्रा. गजानन बोरकर यांनी केले तर आभार प्रा. डॉ. जानेश्वर ठाकरे यांनी मानले.