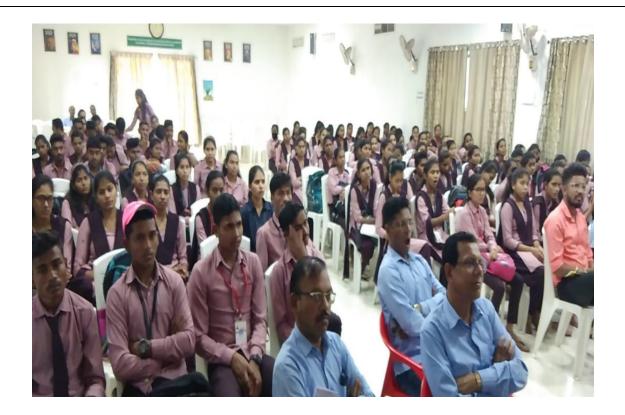

#### दिनांक २३ फेब्रुवारी २०२४ (उद्घाटन समारंभ)

महाविद्यालयात व्यक्तिमत्त्व विकास शिबिराचा उद्घाटन सोहळा मा. श्री. मनोजभाऊ वनमाळी सचिव, मनोहरभाई शिक्षण प्रसारक मंडळ आरमोरी यांच्या अध्यक्षतेखाली विद्यार्थी विकास विभाग आणि गोंडवाना विद्यापीठ गडचिरोली यांच्या संयुक्त विद्यमाने आयोजित दिनांक २३ फेब्रुवारी ते २९ फेब्रुवारी २०२४ या साप्ताहिक शिबिराचा उद्घाटन सोहळा पार पडला. या शिबिराच्या उद्घाटन सोहळ्यास उद्घाटक म्हेणून डॉ. शंकरलाल कुकरेजा पाचार्य, आदर्श महाविद्यालय वडसा, महाविद्यालायचे प्राचार्य डॉ. लालसिंग खालसा, मा. संजय टेकाम पोलीस उपनिरीक्षक, पो.स्टे. आरमोरी, उपप्राचार्य डॉ. चंद्रकांत डोर्लीकर, विद्यार्थी विकास अधिकारी प्रा. गजानन बोरकर उपस्थित होते.

शिबिराचे उद्घाटक डॉ. शंकरलाल कुकरेजा यांनी आपल्या मार्गदर्शनात विद्यार्थ्यांच्या सर्वांगीण विकासात महाविद्यालयाचा अतिशय महत्वाचे योगदान असते. केवळ विद्यार्थ्यांचा गुणात्मक विकास होणे म्हणजेच व्यक्तिमत्त्व विकास होणे असा नाही तर त्यांचा सर्वांगीण विकास होणे आवश्यक आहे असे प्रतिपादन केले. शिबिराचे अध्यक्ष मा. मनोजभाऊ वनमाळी सचिव, म. शि. प्र. मंडळ आरमोरी यांनी शारीरिक, मानसिक, सामाजिक आणि प्रामाणीकपणा या गुणांचा विद्यार्थ्यांमध्ये विकास होणे गरजेचे आहे. या गुणांचा उपयोग विद्यार्थ्यांना जीवन जगतांना करता येईल. त्यांच्यात असलेल्या गुणांचा वापर समाजासाठी आणि देशासाठी होईल आणि भारताच्या विकासात युवकांचे योगदान राहील. या उदात हेतूने असे शिबिराचे आयोजन वेळोवेळी करण्यात यावे जेणेकरून आजच्या स्पर्धात्मक युगात विद्यार्थी यशस्वी होईल. या कार्यशाळेत ११२ विद्यार्थ्यानी नोंदणी केली. शिबिराच्या उद्घाटनीय समारंभाचे प्रास्ताविक प्राचार्य डॉ. लालसिंग खालसा यांनी केले. संचालन प्रा. गजानन बोरकर यांनी केले तर आभार प्रा. डॉ. जानेश्वर ठाकरे यांनी मानले.