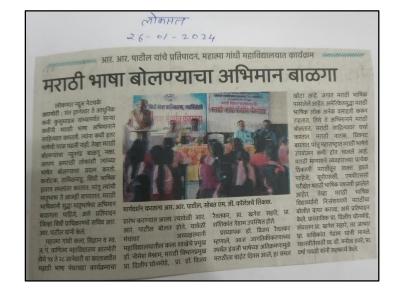

#### व्यक्तिमत्व विकास शिबिरात प्रकाशित वृत्तपत्रातील बातमी

1--समर्पणाच्या आदशोतून वेले विद्यार्थी घड

🔪 आरमोरी (ता. प्र.) आपल्याप्रमाणेच मी सुद्धा या महाविद्यालयाचा विद्यार्थी आहे. आईपासून दानधर्म. सहकार्य करणे गरजूंना वडिलांपासून वयोवृद्धांचा ज्येष्ठांचा सन्मान करणे आणि माजी संस्थाध्यक्ष व वडील बंधू पासून समर्पणाचा आदर्श घेऊन विद्यार्थांचे आहोत, व्यक्तिमत्व घडवत असे प्रतिपादन मनोहरभाई शिक्षण प्रसारक मंडळ आरमोरीचे सचिव मनोज वनमाळी यांनी केले.

महात्मा गांधी कला विज्ञान a नसरुद्दीनभाई पंजवानी वाणिज्य महाविद्यालय आरमोरी येथील गोंडवाना विद्यापीठ गडचिरोली, महाविद्यालयातील विद्यार्थी विकास परिषद, क्रीडा व शारीरिक शिक्षण विभाग यांच्या संयुक्त विद्यमाने आयोजित आपत्ती व्यवस्थापन व्यक्तिमत्व व विकास शिविर कार्यक्रमाच्या अध्यक्षस्थानावरून त्ते बोलत होते. मंचावर महाविद्यालयाचे प्राचार्य डॉ. लालसिंग खालसा, आदर्श महाविद्यालय वडसाचे प्राचार्य डॉ. शंकर कुकरेजा, आपत्ती व्यवस्थापन मार्गदर्शक अधिकारी गुल्हाने, पोलिस उपनिरीक्षक आरमोरी विजय चलाख, आपत्ती

व्यक्ती द्वेषरहित, प्रसन्न मुद्रा असावा : डॉ. कुकरेजा व्यक्तिमन्व विकासात् व्यक्ती स्वतःसोयतं इतराशी आचार, विचार आणि विकासावावत सकारात्मक भावना ढेवणारा असावा. दुसऱ्यातील दुर्गुणाएवजी सद्रुण शोघणारा असावा. आशावादी अस्णारा, आव्हाने पेलणारा, आव्हाने स्वीकारून त्यांचे यशस्वीपणे सामना करणारा, द्वेषरहित आणि प्रसन्न मुद्रा असावा, असे प्रतिपादन प्राचार्य डॉ. शंकरलाल कुकरेजा यांनी केले.