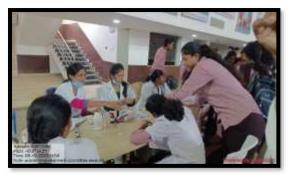

# दिनांक २९ फेब्रुवारी २०२४ (समारोप कार्यक्रम)

महाविदयालयाचे प्राचार्य डॉ.लालसिंग खालसा यांच्या मार्गदर्शनाखाली महाविद्यालयातील

विद्यार्थी विकास विभाग आणि गोंडवाना विद्यापीठ गडचिरोली यांच्या संयुक्त विद्यमाने २९ फेब्रुवारी २०२४ ला व्यक्तिमत्त्व विकास शिबिराचा समारोप व प्रमाणपत्र वितरण समारंभ संपन्न झाला. यावेळी विशेष अतिथी म्हणून डॉ. प्रिया गेडाम संचालक विद्यार्थी विकास विभाग गोंडवाना विद्यापीठ गडचिरोली, अध्यक्ष म्हणून महाविद्यालयाचे उपप्राचार्य डॉ. चंद्रकांत डोर्लीकर, विद्यार्थी विकास अधिकारी प्रा. गजानन बोरकर उपस्थित होते. समारोपीय कार्यक्रमात या शिविराचे अहवाल वाचन प्रा. गजानन बोरकर यांनी केले. या शिबिरात प्रितम बनकर, साहिला पठाण, करण दिघोरे, राहुल वाटगुरे आदी विद्यार्थ्यानी त्यांना आलेले अनुभव व्यक्त केले. दररोज दोन सत्रात शिविराचा कार्यक्रम संपन्न झाला.यामध्ये एकूण १९२ विध्यार्थानी सहभाग घेतला होतो. पहिले सत्र १०.०० ते १९.३० वाजतापर्यत तर दुसरे सत्र १२.०० ते १.३० वाजतापर्यंत होते.त्यानंतर शिविरार्थ्यांचे प्रश्नोत्तराच्या माध्यमातून समाधान केले जात होते.

#### दिनांक २९ फेब्रुवारी २०२४ व्यक्तिमत्त्व विकास शिबिराचा समारोप

समारोपीय समारंभात मार्गदर्शन करतांना डॉ. प्रिया गेडाम संचालक, वि.वि.विभाग गोंडवाना विद्यापीठ गडचिरोली

ट्यक्तीमत्व विकास शिबीर समारोपप्रसंगी प्रमाणपत्राचे वितरण