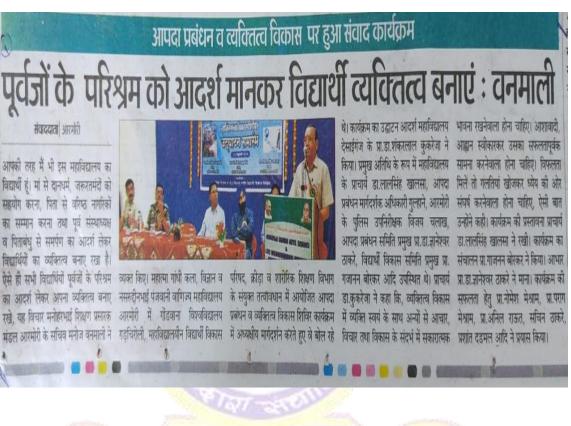

#### व्यक्तिमत्व विकास शिबिरात प्रकाशित वृत्तपत्रातील बातमी

1--समर्पणाच्या आदशोतून वेले विद्यार्थी घड

🔪 आरमोरी (ता. प्र.) आपल्याप्रमाणेच मी सुद्धा या महाविद्यालयाचा विद्यार्थी आहे. आईपासून दानधर्म. सहकार्य करणे गरजूंना वडिलांपासून वयोवृद्धांचा ज्येष्ठांचा सन्मान करणे आणि माजी संस्थाध्यक्ष व वडील बंधू पासून समर्पणाचा आदर्श घेऊन विद्यार्थांचे आहोत, व्यक्तिमत्व घडवत असे प्रतिपादन मनोहरभाई शिक्षण प्रसारक मंडळ आरमोरीचे सचिव मनोज वनमाळी यांनी केले.

संबोधन के दौरान वनमाली ने कहा कि हमारे पूर्वजों के व्यापक परिश्रम का आदर्श आयोजन

# प्रबंधन व व्यक्तित्व विकास लि

 महाविगेली, ब्युग आपनी तरह उदपाटन आदर्श महाविद्याल देगाईगंज मैं भी इस महत्रियालय का जिलायीं हूं के प्रा डा. शंकरलाल कुकरेजा ने की. म से दानामं, जमगतमंद्रे को महयोग । प्रमुख अतिथि के रूप में महाविद्यालय बरन, पित ये वीग नगरिकों का के प्राचार्य डा. लालमिंग खालमा. गण्डन बाग तव पूर्व मंग्शाच्यक्ष व आपदा प्रबंधन मार्गदर्शक अधिकारी पिगबधु में मगरीग का आदर्श लेकर गुल्हाने, आरमोरी के पुलिस उपनिरीक्षक विद्यार्थिक व्यकाल बन हे है जेमा विजय चलाख आपदा प्रवंधन ममिति बाधन पनोहरभाई शिक्षण प्रमारक मंडल । प्रमुख प्रा. डा. ज्ञानेश्वर टाकरे, विद्यार्थी अन्यरेते के गर्वचत्र मनोज वनमाली ने विकास समिति प्रमुख । प्रा गजानन मिण महाना गणी बान विज्ञान व बोरकर आदि उपस्थित थे. आगे नगररी नगर्द पंतवनी वाणिज्य संयोगित करते हुए वनमाली ने कहा कि, বিলবিচেন্য हुत ने कीन रहे के कार्यक्रम का उन्होंने कही.

पा विद्यालय आग्मेरी में मोहवाना मंख्य केजी में पीजी तथा आरमोरी में गइंचिरोली, नागभीड तक शिक्ष के बटवृध का महानिधानयीन विद्यापी विकाम परिषद, विस्तार हुआ है. यह हमारे पूर्वजों के भोडा व शरीरिक शिक्षण विभाग के व्यापक परिश्रम का आदंश में मानता हूं. मंयुका तत्वाकाहन में आयों हत आपता इमलिए प्रामीण अंचल की यह शिक्षण प्रक्रमन न व्यक्तमाल जिन्हाम लिति। माम्य होने के बावजुद भी निरंतर कार्वत्र म में अध्यक्षीय महत्वदर्शन करते विकास के पथ पर अग्रसर हे ऐसी यात