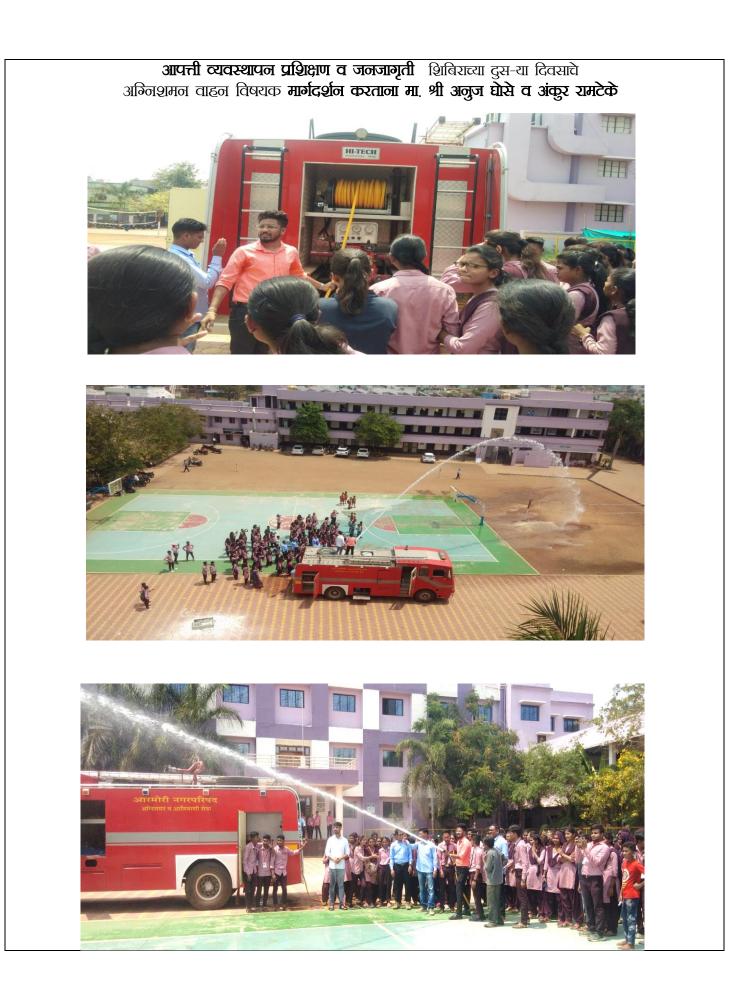

#### शिविर के दौरान विभिन्न विशेषज्ञों ने किया उपस्थितों का मार्गदर्शन

s दिन तक बाने इस सिविर में विभिन्न विलेबजी इत्य मार्गदर्शन तथा इतिकल्प का लाम विद्यविंगी को जिल्ला अवदर्श महावित्तानन के छान्वती स शंकरलाल दन्त्रनेजा में 'मेतुन्त धिवरस मेतृत्व हानितमत्व विकास' इस विषय पर, खुलाल रामगिरीकर 'लाहेत्रिमन्त क्रिम्स आणि व्येय निरिवती', हा जरेल बनसांड ने 'अनुसंधान क्षेत्र के मोके तथा व्यक्तिमन्द्र विश्वरम रवीद भाषारकर मे 'व्यक्तिमत्व विकास तथा स्थणां परीक्षा वर्ष तेयारी' प्रा. हा. मनोज उबरे ने 'सातान्त्रस की तत्र-धिम व व्यक्तित्व विकास', प्रा डा. विजय रेकाकन ने 'व्यक्षितत्व विकास में रांवाद वरेशल वर महत्व', नीलेश गोंगले में 'दिभिन्न देश के प्राकृतिक प्रकृतिवर्धक आहार' आदि विषयों पर प्रात्यभिक के साय मार्गदर्शन क्रिया.