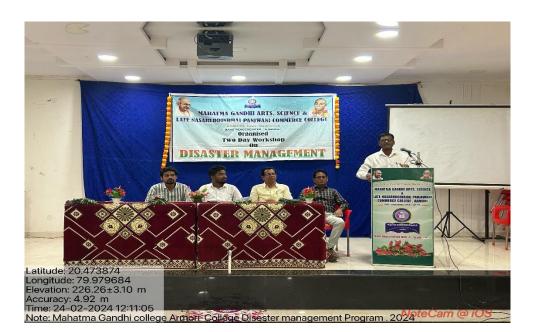

महात्मा गांधी कला विज्ञान a नसरुद्दीनभाई पंजवानी वाणिज्य महाविद्यालय आरमोरी येथील गोंडवाना विद्यापीठ गडचिरोली, महाविद्यालयातील विद्यार्थी विकास परिषद, क्रीडा व शारीरिक शिक्षण विभाग यांच्या संयुक्त विद्यमाने आयोजित आपत्ती व्यवस्थापन व्यक्तिमत्व व विकास शिविर कार्यक्रमाच्या अध्यक्षस्थानावरून त्ते बोलत होते. मंचावर महाविद्यालयाचे प्राचार्य डॉ. लालसिंग खालसा, आदर्श महाविद्यालय वडसाचे प्राचार्य डॉ. शंकर कुकरेजा, आपत्ती व्यवस्थापन मार्गदर्शक अधिकारी गुल्हाने, पोलिस उपनिरीक्षक आरमोरी विजय चलाख, आपत्ती

व्यक्ती द्वेषरहित, प्रसन्न मुद्रा असावा : डॉ. कुकरेजा व्यक्तिमन्व विकासात् व्यक्ती स्वतःसोयतं इतराशी आचार, विचार आणि विकासावावत सकारात्मक भावना ढेवणारा असावा. दुसऱ्यातील दुर्गुणाएवजी सद्रुण शोघणारा असावा. आशावादी अस्णारा, आव्हाने पेलणारा, आव्हाने स्वीकारून त्यांचे यशस्वीपणे सामना करणारा, द्वेषरहित आणि प्रसन्न मुद्रा असावा, असे प्रतिपादन प्राचार्य डॉ. शंकरलाल कुकरेजा यांनी केले.