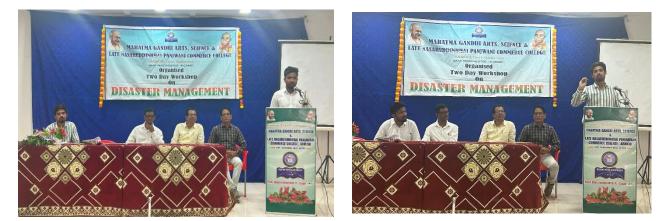

#### दिनांक २३ फेब्रुवारी २०२४ (उद्घाटन समारंभ)

महाविद्यालयात व्यक्तिमत्त्व विकास शिबिराचा उद्घाटन सोहळा मा. श्री. मनोजभाऊ वनमाळी सचिव, मनोहरभाई शिक्षण प्रसारक मंडळ आरमोरी यांच्या अध्यक्षतेखाली विद्यार्थी विकास विभाग आणि गोंडवाना विद्यापीठ गडचिरोली यांच्या संयुक्त विद्यमाने आयोजित दिनांक २३ फेब्रुवारी ते २९ फेब्रुवारी २०२४ या साप्ताहिक शिबिराचा उद्घाटन सोहळा पार पडला. या शिबिराच्या उद्घाटन सोहळ्यास उद्घाटक म्हेणून डॉ. शंकरलाल कुकरेजा पाचार्य, आदर्श महाविद्यालय वडसा, महाविद्यालायचे प्राचार्य डॉ. लालसिंग खालसा, मा. संजय टेकाम पोलीस उपनिरीक्षक, पो.स्टे. आरमोरी, उपप्राचार्य डॉ. चंद्रकांत डोर्लीकर, विद्यार्थी विकास अधिकारी प्रा. गजानन बोरकर उपस्थित होते.

शिबिराचे उद्घाटक डॉ. शंकरलाल कुकरेजा यांनी आपल्या मार्गदर्शनात विद्यार्थ्यांच्या सर्वांगीण विकासात महाविद्यालयाचा अतिशय महत्वाचे योगदान असते. केवळ विद्यार्थ्यांचा गुणात्मक विकास होणे म्हणजेच व्यक्तिमत्त्व विकास होणे असा नाही तर त्यांचा सर्वांगीण विकास होणे आवश्यक आहे असे प्रतिपादन केले. शिबिराचे अध्यक्ष मा. मनोजभाऊ वनमाळी सचिव, म. शि. प्र. मंडळ आरमोरी यांनी शारीरिक, मानसिक, सामाजिक आणि प्रामाणीकपणा या गुणांचा विद्यार्थ्यांमध्ये विकास होणे गरजेचे आहे. या गुणांचा उपयोग विद्यार्थ्यांना जीवन जगतांना करता येईल. त्यांच्यात असलेल्या गुणांचा वापर समाजासाठी आणि देशासाठी होईल आणि भारताच्या विकासात युवकांचे योगदान राहील. या उदात हेतूने असे शिबिराचे आयोजन वेळोवेळी करण्यात यावे जेणेकरून आजच्या स्पर्धात्मक युगात विद्यार्थी यशस्वी होईल. या कार्यशाळेत ११२ विद्यार्थ्यानी नोंदणी केली. शिबिराच्या उद्घाटनीय समारंभाचे प्रास्ताविक प्राचार्य डॉ. लालसिंग खालसा यांनी केले. संचालन प्रा. गजानन बोरकर यांनी केले तर आभार प्रा. डॉ. जानेश्वर ठाकरे यांनी मानले.