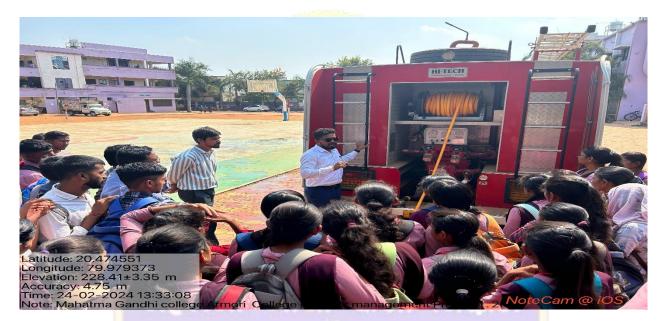

विषय : ''आपत्ती व्यवस्थापन योजना'' राबविण्याबाबत.

#### महोदय / महोदया,

उपरोक्त विविध महाविद्यालयाकडुन ''आपत्ती व्यवस्थापन प्रशिक्षण योजना'' राबविण्याबाबत प्रस्ताव मागविण्यात आले होते. त्यानुसार उपरोक्त महाविद्यालयांचे प्रस्ताव विद्यार्थी विकास विभागास प्राप्त झाले असुन सदर प्रस्तावांना मा. कुलगुरू, महोदयांनी मान्यता प्रदान केलेली आहे. ''आपत्ती व्यवस्थापन प्रशिक्षण योजना'' नियमावली नुसारच खर्चाची देयके, पेपर कात्रणे, व फोटो सादर करण्याच्या शर्ती व अटीच्या अधिन राहुन ही योजना राबविण्यात यावी. अतिरीक्त खर्चाचे\_शोधन महाविद्यालयास करावे लागेल याची नोंद घ्यावी.