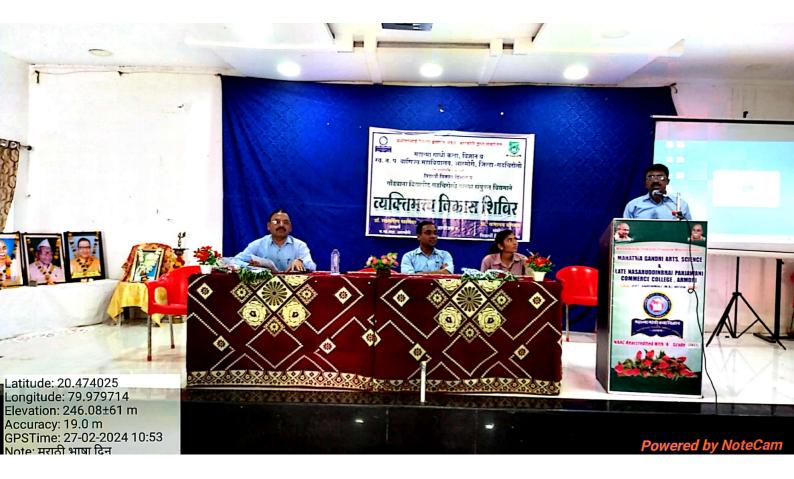

#### दिनांक २७ फेब्रुवारी २०२४

पहिल्या सत्रात प्रा. डॉ. विजय रैवतकर मराठी विभाग, महात्मा गांधी विद्यालय आरमोरी यांनी **"ट्यक्तिमन्व विकासात संवाद कौशल्याचे महत्व"** या विषयावर आपले मत मांडले. बोलणाऱ्याला अपेक्षित असलेली माहिती ऐकणाऱ्यांपर्यंत पोहोचविण्यासाठी बोलणाऱ्या व्यक्तीजवळ संवाद कौशल्याची आवश्यकता असते. कुणी संवाद कौशल्याचा वापर रोजच्या व्यवहारांमध्ये घरी नातेवाईकांमध्ये विविध कार्यालय, शाळा, महाविद्यालय, दवाखान्यांमध्ये या ठिकाणी संवाद कौशल्याचा उपयोग केला जातो. संवाद कौशल्य असेल तर माणसे भावनिक रित्या आपल्याशी जोडली जातात. संवाद कौशल्य जन्मजात अनुवंशिक रित्या मिळत नाही. त्यासाठी घरचं पोषक वातावरण, शाळा महाविद्यालयातील शिक्षकांचे मार्गदर्शन, त्या व्यक्तींचे वाचन भाषेवरील प्रभुत्व, आत्मविश्वास, सहसंवेदना या सगळ्या घटकांचे योगदान असते असे मत व्यक्त केले.

दुसरे सत्रात माननीय श्री" निलेश जी गोंगले आरोग्य सल्लागार आरमोरी "सुदृढ आरोग्य आणि आजचा युवक" या विषयावर मार्गदर्शन केले आजच्या धावपळीच्या जीवनात युवकांमध्ये सुदृढ आरोग्य असणे हे एक आव्हान बनले आहे. अभ्यास काम आणि सामाजिक जीवनाचा ताण यामुळे अनेकदा युवकांकडे आपल्या आरोग्याकडे लक्ष देण्यासाठी पुरेसा वेळ नसतो. चांगल्या आरोग्यासाठी संतुलित आहार, नियमित व्यायाम, पुरेशी झोप, चांगले मानसिक आरोग्य, धूम्रपान न करणे या महत्त्वाच्या गोष्टी आवश्यक आहे. सुदृढ आरोग्य असल्यास चांगल्या प्रकारे अभ्यासाने काम करू शकतात. सामाजिक जीवनाचा अधिक आनंद घेऊ शकतात. जीवनात यशस्वी होऊन चांगल्या प्रकारे जीवन जगू शकतात असे मत त्यांनी व्यक्त केले.

#### दिनांक २७ फेब्रुवारी २०२४

पहिल्या सत्रात "व्यक्तिमत्त्व विकासात संवाद कौशल्याचे महत्व" या विषयावर मार्गदर्शन करतांना

#### डॉ. विजय रैवतकर

दुसऱ्या सत्रात "सुदृढ आरोग्य व आजचा युवक" या विषयावर मार्गदर्शन करतांना मा. श्री. निलेशजी गोंगले