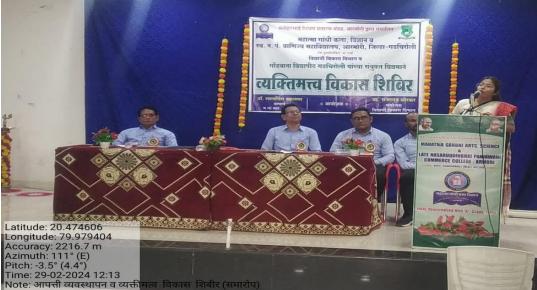

महात्मा गांधी कला विज्ञान a नसरुद्दीनभाई पंजवानी वाणिज्य महाविद्यालय आरमोरी येथील गोंडवाना विद्यापीठ गडचिरोली, महाविद्यालयातील विद्यार्थी विकास परिषद, क्रीडा व शारीरिक शिक्षण विभाग यांच्या संयुक्त विद्यमाने आयोजित आपत्ती व्यवस्थापन व्यक्तिमत्व व विकास शिविर कार्यक्रमाच्या अध्यक्षस्थानावरून त्ते बोलत होते. मंचावर महाविद्यालयाचे प्राचार्य डॉ. लालसिंग खालसा, आदर्श महाविद्यालय वडसाचे प्राचार्य डॉ. शंकर कुकरेजा, आपत्ती व्यवस्थापन मार्गदर्शक अधिकारी गुल्हाने, पोलिस उपनिरीक्षक आरमोरी विजय चलाख, आपत्ती

व्यक्ती द्वेषरहित, प्रसन्न मुद्रा असावा : डॉ. कुकरेजा व्यक्तिमन्व विकासात् व्यक्ती स्वतःसोयतं इतराशी आचार, विचार आणि विकासावावत सकारात्मक भावना ढेवणारा असावा. दुसऱ्यातील दुर्गुणाएवजी सद्रुण शोघणारा असावा. आशावादी अस्णारा, आव्हाने पेलणारा, आव्हाने स्वीकारून त्यांचे यशस्वीपणे सामना करणारा, द्वेषरहित आणि प्रसन्न मुद्रा असावा, असे प्रतिपादन प्राचार्य डॉ. शंकरलाल कुकरेजा यांनी केले.