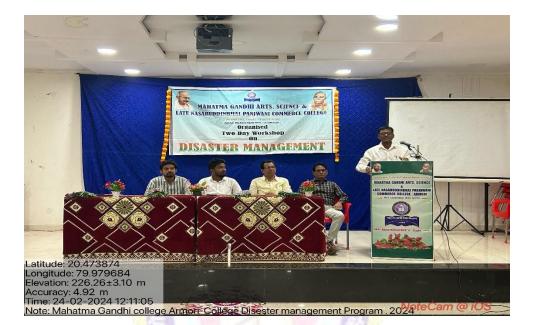

महात्मा गांधी कला विज्ञान a नसरुद्दीनभाई पंजवानी वाणिज्य महाविद्यालय आरमोरी येथील गोंडवाना विद्यापीठ गडचिरोली, महाविद्यालयातील विद्यार्थी विकास परिषद, क्रीडा व शारीरिक शिक्षण विभाग यांच्या संयुक्त विद्यमाने आयोजित आपत्ती व्यवस्थापन व्यक्तिमत्व व विकास शिविर कार्यक्रमाच्या अध्यक्षस्थानावरून त्ते बोलत होते. मंचावर महाविद्यालयाचे प्राचार्य डॉ. लालसिंग खालसा, आदर्श महाविद्यालय वडसाचे प्राचार्य डॉ. शंकर कुकरेजा, आपत्ती व्यवस्थापन मार्गदर्शक अधिकारी गुल्हाने, पोलिस उपनिरीक्षक आरमोरी विजय चलाख, आपत्ती

व्यक्ती द्वेषरहित, प्रसन्न मुद्रा असावा : डॉ. कुकरेजा व्यक्तिमन्व विकासात् व्यक्ती स्वतःसोयतं इतराशी आचार, विचार आणि विकासावावत सकारात्मक भावना ढेवणारा असावा. दुसऱ्यातील दुर्गुणाएवजी सद्रुण शोघणारा असावा. आशावादी अस्णारा, आव्हाने पेलणारा, आव्हाने स्वीकारून त्यांचे यशस्वीपणे सामना करणारा, द्वेषरहित आणि प्रसन्न मुद्रा असावा, असे प्रतिपादन प्राचार्य डॉ. शंकरलाल कुकरेजा यांनी केले.

व्यवस्थापन समिती प्रमुख प्रा. डॉ. ज्ञानेश्वर ठाकरे, विद्यार्थी विकास समिती प्रमुख प्रा. गजानन बोरकर उपस्थित होते.

कार्यक्रमाचे संचालन प्रा. गजानन बोरकर यांनी केले. आभार प्रा. डॉ. जानेश्वर ठाकरे यांनी मानले.