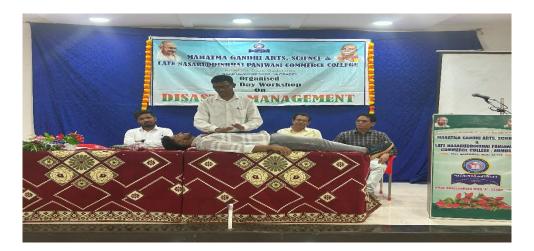

महात्मा गांधी कला विज्ञान a नसरुद्दीनभाई पंजवानी वाणिज्य महाविद्यालय आरमोरी येथील गोंडवाना विद्यापीठ गडचिरोली, महाविद्यालयातील विद्यार्थी विकास परिषद, क्रीडा व शारीरिक शिक्षण विभाग यांच्या संयुक्त विद्यमाने आयोजित आपत्ती व्यवस्थापन व्यक्तिमत्व व विकास शिविर कार्यक्रमाच्या अध्यक्षस्थानावरून त्ते बोलत होते. मंचावर महाविद्यालयाचे प्राचार्य डॉ. लालसिंग खालसा, आदर्श महाविद्यालय वडसाचे प्राचार्य डॉ. शंकर कुकरेजा, आपत्ती व्यवस्थापन मार्गदर्शक अधिकारी गुल्हाने, पोलिस उपनिरीक्षक आरमोरी विजय चलाख, आपत्ती

व्यक्ती द्वेषरहित, प्रसन्न मुद्रा असावा : डॉ. कुकरेजा व्यक्तिमन्व विकासात् व्यक्ती स्वतःसोयतं इतराशी आचार, विचार आणि विकासावावत सकारात्मक भावना ढेवणारा असावा. दुसऱ्यातील दुर्गुणाएवजी सद्रुण शोघणारा असावा. आशावादी अस्णारा, आव्हाने पेलणारा, आव्हाने स्वीकारून त्यांचे यशस्वीपणे सामना करणारा, द्वेषरहित आणि प्रसन्न मुद्रा असावा, असे प्रतिपादन प्राचार्य डॉ. शंकरलाल कुकरेजा यांनी केले.