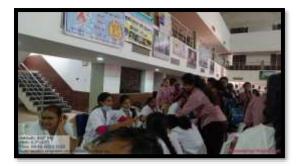

# दिनांक २९ फेब्रुवारी २०२४ (समारोप कार्यक्रम)

महाविदयालयाचे प्राचार्य डॉ.लालसिंग खालसा यांच्या मार्गदर्शनाखाली महाविद्यालयातील

विद्यार्थी विकास विभाग आणि गोंडवाना विद्यापीठ गडचिरोली यांच्या संयुक्त विद्यमाने २९ फेब्रुवारी २०२४ ला व्यक्तिमत्त्व विकास शिबिराचा समारोप व प्रमाणपत्र वितरण समारंभ संपन्न झाला. यावेळी विशेष अतिथी म्हणून डॉ. प्रिया गेडाम संचालक विद्यार्थी विकास विभाग गोंडवाना विद्यापीठ गडचिरोली, अध्यक्ष म्हणून महाविद्यालयाचे उपप्राचार्य डॉ. चंद्रकांत डोर्लीकर, विद्यार्थी विकास अधिकारी प्रा. गजानन बोरकर उपस्थित होते. समारोपीय कार्यक्रमात या शिविराचे अहवाल वाचन प्रा. गजानन बोरकर यांनी केले. या शिबिरात प्रितम बनकर, साहिला पठाण, करण दिघोरे, राहुल वाटगुरे आदी विद्यार्थ्यानी त्यांना आलेले अनुभव व्यक्त केले. दररोज दोन सत्रात शिविराचा कार्यक्रम संपन्न झाला.यामध्ये एकूण १९२ विध्यार्थानी सहभाग घेतला होतो. पहिले सत्र १०.०० ते १९.३० वाजतापर्यत तर दुसरे सत्र १२.०० ते १.३० वाजतापर्यंत होते.त्यानंतर शिविरार्थ्यांचे प्रश्नोत्तराच्या माध्यमातून समाधान केले जात होते.