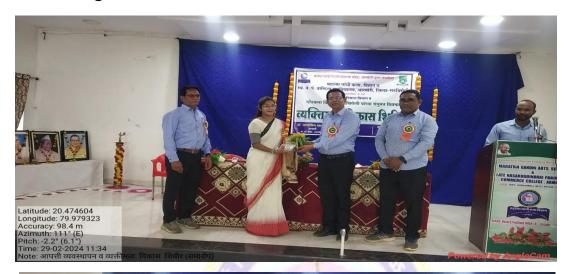

#### दिनांक २३ फेब्रुवारी २०२४ (उद्घाटन समारंभ)

महाविद्यालयात व्यक्तिमत्त्व विकास शिबिराचा उद्घाटन सोहळा मा. श्री. मनोजभाऊ वनमाळी सचिव, मनोहरभाई शिक्षण प्रसारक मंडळ आरमोरी यांच्या अध्यक्षतेखाली विद्यार्थी विकास विभाग आणि गोंडवाना विद्यापीठ गडचिरोली यांच्या संयुक्त विद्यमाने आयोजित दिनांक २३ फेब्रुवारी ते २९ फेब्रुवारी २०२४ या साप्ताहिक शिबिराचा उद्घाटन सोहळा पार पडला. या शिबिराच्या उद्घाटन सोहळ्यास उद्घाटक म्हेणून डॉ. शंकरलाल कुकरेजा पाचार्य, आदर्श महाविद्यालय वडसा, महाविद्यालायचे प्राचार्य डॉ. लालसिंग खालसा, मा. संजय टेकाम पोलीस उपनिरीक्षक, पो.स्टे. आरमोरी, उपप्राचार्य डॉ. चंद्रकांत डोर्लीकर, विद्यार्थी विकास अधिकारी प्रा. गजानन बोरकर उपस्थित होते.

शिबिराचे उद्घाटक डॉ. शंकरलाल कुकरेजा यांनी आपल्या मार्गदर्शनात विद्यार्थ्यांच्या सर्वांगीण विकासात महाविद्यालयाचा अतिशय महत्वाचे योगदान असते. केवळ विद्यार्थ्यांचा गुणात्मक विकास होणे म्हणजेच व्यक्तिमत्त्व विकास होणे असा नाही तर त्यांचा सर्वांगीण विकास होणे आवश्यक आहे असे प्रतिपादन केले. शिबिराचे अध्यक्ष मा. मनोजभाऊ वनमाळी सचिव, म. शि. प्र. मंडळ आरमोरी यांनी शारीरिक, मानसिक, सामाजिक आणि प्रामाणीकपणा या गुणांचा विद्यार्थ्यांमध्ये विकास होणे गरजेचे आहे. या गुणांचा उपयोग विद्यार्थ्यांना जीवन जगतांना करता येईल. त्यांच्यात असलेल्या गुणांचा वापर समाजासाठी आणि देशासाठी होईल आणि भारताच्या विकासात युवकांचे योगदान राहील. या उदात हेतूने असे शिबिराचे आयोजन वेळोवेळी करण्यात यावे जेणेकरून आजच्या स्पर्धात्मक युगात विद्यार्थी यशस्वी होईल. या कार्यशाळेत ११२ विद्यार्थ्यानी नोंदणी केली. शिबिराच्या उद्घाटनीय समारंभाचे प्रास्ताविक प्राचार्य डॉ. लालसिंग खालसा यांनी केले. संचालन प्रा. गजानन बोरकर यांनी केले तर आभार प्रा. डॉ. जानेश्वर ठाकरे यांनी मानले.