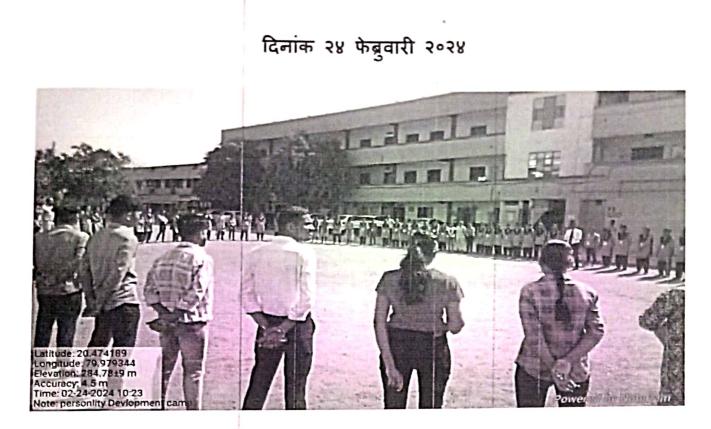

#### दिनांक २४ फेब्रुवारी २०२४

पहिला सत्रात माननीय खुशालजी रामगीरकर राज्य प्रवीण प्रशिक्षक, पुणे यांनी "ट्यक्तिमत्त्व विकास आणि जीवनातील ध्येय निश्चिती" या विषयावर आपले मत मांडले. जीवनात यशस्वी होण्यासाठी प्रत्येकाने आपले ध्येय निश्चित केले पाहिजे. हे निश्चित ते ध्येयपूर्ती हा व्यक्तिमत्त्व विकासाचा प्रवास आहे. आपले मत व्यक्त करण्यासोबतच त्यांनी विद्यार्थ्यांना प्रात्यक्षिक सुद्धा मैदानावर करून दाखविले. विद्यार्थ्यांनी आयुष्यात चांगल्या संधीची वाट न पाहता आलेल्या संधीचे सोने करावे. ध्येयनिश्चिती ते ध्येयपूर्ती हा प्रवास यशस्वीपणे पूर्ण करायचा असेल तर कटोरी तपश्चर्या करावी लागेल. त्यासाठी सातत्य चिकाटी आणि प्रामाणिक प्रयत्न ही यशाची सूत्रे आहेत असे आपले मत मांडले.

दुसऱ्या सत्रात प्रा. डॉ. नरेश बनसोड रसायनशास्त्र विभाग, महात्मा गांधी महाविद्यालय आरमोरी यांनी **"संशोधन क्षेत्रातील संधी आणि व्यक्तिमत्त्व विकास"** या विषयावर विद्यार्थ्यांना मार्गदर्शन केले. आजच्या युगात बऱ्याच क्षेत्रात संशोधन झालेले दिसून येते आणि अविरतपणे सुरू देखील आहे. विविध संशोधन क्षेत्रात भारताची सुरू असलेली प्रगती लक्षात घेऊन तसेच या क्षेत्रात निर्माण होणाऱ्या कॅरिअरच्या संधी विद्यार्थ्यापर्यत पोहोचविण्याच्या हेतूने संशोधन क्षेत्रातील विविध संधींची माहिती विद्यार्थ्याना देण्यात आली: उदाहरणार्थ कृषी, अवकाश इत्यादी.