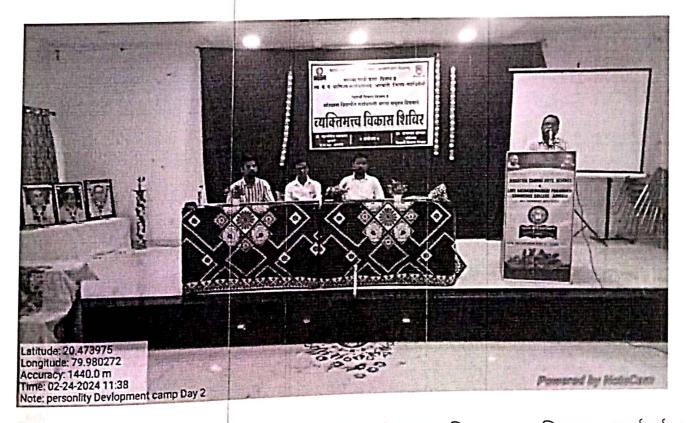

#### दिनांक २६ फेब्रुवारी २०२४

पहिल्या सत्रात मा. रवींद्र भंडारवार उपमुख्याधिकारी, नगरपरिषद गडचिरोली यांनी "व्यक्तिमत्त्व विकास व स्पर्धा परीक्षेची तयारी" या विषयावर विद्यार्थ्याना मार्गदर्शन केले. आजचे युगे स्पर्धेचे युग आहे आणि या स्पर्धेचे युगात महाविद्यालयीन विद्यार्थी केवळ डिग्री घेऊन बाहेर पडू नये तर पदवीचे शिक्षण घेतानाच स्पर्धा परीक्षांची माहिती करून घ्यावी व या पदवीला असताना नियोजनबद्ध प्रामाणिकपणे आणि अभ्यासातील सातत्य ठेवल्यास पदवी झाल्यानंतर एक-दोन वर्षानंतर निश्चितच विद्यार्थी यायला गवसणी घालू शकतो. असे त्यांनी आपल्या मार्गदर्शनात प्रतिपादन केले

दुसऱ्या सत्रात प्रा. डॉ. मनोज ठवरे वाणिज्य विभाग महात्मा गांधी महाविद्यालय आरमोरी यांनी **"मुलाखतीचे तंत्र आणि व्यक्तिमत्त्व विकास"** या विषयावर मार्गदर्शन केले. आज स्पर्धेच्या काळात मुलाखतीला महत्त्व प्राप्त झाले आहे. मुलाखत चांगली झाली तर नोकरी पक्की आपल्या व्यक्तिमत्त्व कसं आहे दृष्टिकोन कसा आहे नेतृंत्वगुण आणि संघटित राहून काम करण्याची क्षमता आणि ज्ञान याची पडताळणी होते. आपण संबंधित पदासाठी किती लायक पात्र आहोत हे पटवून देणे आवश्यक असते. आपल्या मताचे सादरीकरण कसं करता येईल या संबंधित इत्यंभूत माहिती आपल्या मार्गदर्शनातून त्यांनी विद्यार्थ्यांना दिली.