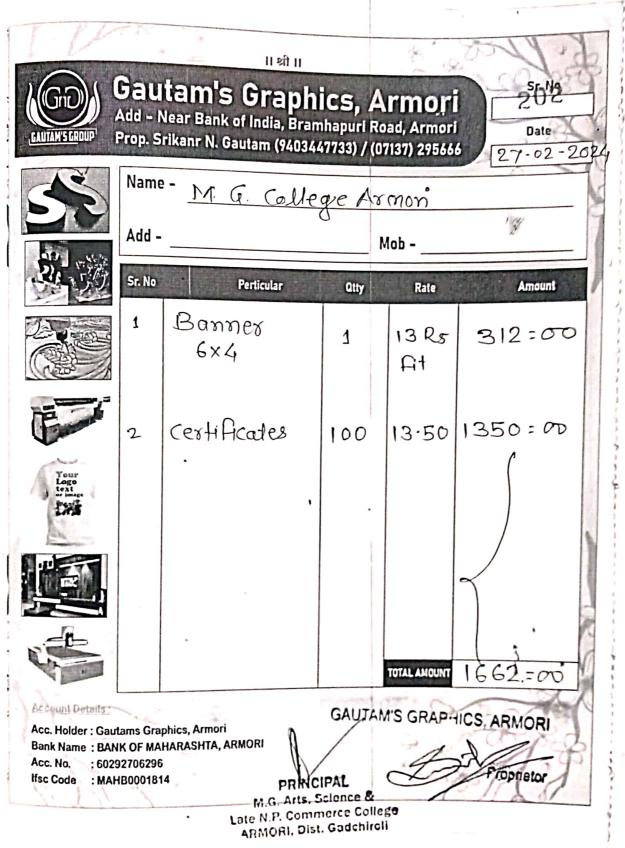

#### अहवाल

"व्यक्तिमत्त्व विकास शिबिर" नियोजित कार्यक्रम ¤ शिबिराचे उद्घाटन समारंभ दिनांक २३ फेब्रुवारी २०२४ ¤ व्याख्यान दिनांक २४ फेब्रुवारी २०२४ ¤ व्याख्यान दिनांक २६ फेब्रुवारी २०२४ ¤ दयाख्यान दिनांक २७ फेब्रुवारी २०२४ ¤ व्याख्यान दिनांक २८ फेब्रुवारी २०२४ ¤ शिबिराचा समारोप व प्रमाणपत्र वितरण दिनांक २९ फेब्रुवारी २०२४

#### 'व्यक्तिमत्त्व विकास शिबिर'

आजच्या आधुनिक विज्ञान आणि स्पर्धेच्या युगात मानवी व्यक्तिमत्वाला फार महत्त्व प्राप्त झाले असून या घटकावर अनेक माध्यमातून प्रकाश टाकला जातो व्यक्ती समाजात आपला व्यवहार प्रभावीपणे करू शकत नाही त्यामुळे व्यक्तिमत्व विकास होणे ही काळाची गरज लक्षात घेऊन महाविद्यालयीन विद्यार्थी सर्व क्षेत्रात पारंगत व्हावे व त्यांचा सर्वांगीण विकास घडवून आणावा या हेतूने महाविद्यालयात दिनांक 23 फेब्रुवारी ते 29 फेब्रुवारी 2024 या कालावधीत व्यक्तिमत्व विकास शिबिर आयोजित करण्यात आलेला होता.

#### दिनांक २३ फेब्रुवारी २०२४ (उद्घाटन समारंभ)

महाविद्यालयात व्यक्तिमत्त्व विकास शिबिराचा उद्घाटन सोहळा मा. श्री. मनोजभाऊ वनमाळी सचिव, मनोहरभाई शिक्षण प्रसारक मंडळ आरमोरी यांच्या अध्यक्षतेखाली विद्यार्थी विकास विभाग आणि गोंडवाना विद्यापीठ गडचिरोली यांच्या संयुक्त विद्यमाने आयोजित दिनांक २३ फेब्रुवारी ते २९ फेब्रुवारी २०२४ या साप्ताहिक शिबिराचा उद्घाटन सोहळा पार पडला. या शिबिराच्या उद्घाटन सोहळ्यास उद्घाटक म्हेणून डॉ. शंकरलाल कुकरेजा पाचार्य, आदर्श महाविद्यालय वडसा, महाविद्यालायचे प्राचार्य डॉ. लालसिंग खालसा, मा. संजय टेकाम पोलीस उपनिरीक्षक, पो.स्टे. आरमोरी, उपप्राचार्य डॉ. चंद्रकांत डोर्लीकर, विद्यार्थी विकास अधिकारी प्रा. गजानन बोरकर उपस्थित होते.

शिबिराचे उद्घाटक डॉ. शंकरलाल कुकरेजा यांनी आपल्या मार्गदर्शनात विद्यार्थ्यांच्या सर्वांगीण विकासात महाविद्यालयाचा अतिशय महत्वाचे योगदान असते. केवळ विद्यार्थ्यांचा गुणात्मक विकास होणे म्हणजेच व्यक्तिमत्त्व विकास होणे असा नाही तर त्यांचा सर्वांगीण विकास होणे आवश्यक आहे असे प्रतिपादन केले. शिबिराचे अध्यक्ष मा. मनोजभाऊ वनमाळी सचिव, म. शि. प्र. मंडळ आरमोरी यांनी शारीरिक, मानसिक, सामाजिक आणि प्रामाणीकपणा या गुणांचा विद्यार्थ्यांमध्ये विकास होणे गरजेचे आहे. या गुणांचा उपयोग विद्यार्थ्यांना जीवन जगतांना करता येईल. त्यांच्यात असलेल्या गुणांचा वापर समाजासाठी आणि देशासाठी होईल आणि भारताच्या विकासात युवकांचे योगदान राहील. या उदात हेतूने असे शिबिराचे आयोजन वेळोवेळी करण्यात यावे जेणेकरून आजच्या स्पर्धात्मक युगात विद्यार्थी यशस्वी होईल. या कार्यशाळेत ११२ विद्यार्थ्यानी नोंदणी केली. शिबिराच्या उद्घाटनीय समारंभाचे प्रास्ताविक प्राचार्य डॉ. लालसिंग खालसा यांनी केले. संचालन प्रा. गजानन बोरकर यांनी केले तर आभार प्रा. डॉ. जानेश्वर ठाकरे यांनी मानले.

शिबिराच्या पहिल्या दिवसाच्या पहिल्या सत्रात प्राचार्य डॉ. शंकरलाल कुकरेजा यांनी "नेतृत्व व व्यक्तिमत्त्व विकास" या विषयावर मार्गदर्शन करताना व्यक्ती आणि व्यक्तित्व संकल्पना स्पष्ट केल्या व्यक्तिमत्व विकासात व्यक्ती इतरांशी आचार विचार आणि सकारात्मक भावना ठेवणारा असावा दुसऱ्यातील दुर्गुणा ऐवजी सद्गुण शोधणारा असावा वेगवेगळ्या प्रसंगी केलेल्या नेतृत्व आणि व्यक्तिमत्व विकासामुळे लोक त्यांच्या जीवनात अनेक मार्गानी यशस्वी होतात एखाद्या व्यक्तीचे व्यक्तिमत्त्व त्यांच्याकडे आकर्षित करते व्यक्तीच्या कॅरिअरच्या विकासात नेतृत्व आणि व्यक्तीमत्व महत्त्वाची भूमिका बजावतात असे मत व्यक्त केले एक चांगला नेता कसा बनाये बनायला शिकणे विकसित करणे आवश्यक आहे.

#### दिनांक २४ फेब्रुवारी २०२४

पहिला सत्रात माननीय खुशालजी रामगीरकर राज्य प्रवीण प्रशिक्षक, पुणे यांनी "ट्यक्तिमत्त्व विकास आणि जीवनातील ध्येय निश्चिती" या विषयावर आपले मत मांडले. जीवनात यशस्वी होण्यासाठी प्रत्येकाने आपले ध्येय निश्चित केले पाहिजे. हे निश्चित ते ध्येयपूर्ती हा व्यक्तिमत्त्व विकासाचा प्रवास आहे. आपले मत व्यक्त करण्यासोबतच त्यांनी विद्यार्थ्यांना प्रात्यक्षिक सुद्धा मैदानावर करून दाखविले. विद्यार्थ्यांनी आयुष्यात चांगल्या संधीची वाट न पाहता आलेल्या संधीचे सोने करावे. ध्येयनिश्चिती ते ध्येयपूर्ती हा प्रवास यशस्वीपणे पूर्ण करायचा असेल तर कटोरी तपश्चर्या करावी लागेल. त्यासाठी सातत्य चिकाटी आणि प्रामाणिक प्रयत्न ही यशाची सूत्रे आहेत असे आपले मत मांडले.

दुसऱ्या सत्रात प्रा. डॉ. नरेश बनसोड रसायनशास्त्र विभाग, महात्मा गांधी महाविद्यालय आरमोरी यांनी **"संशोधन क्षेत्रातील संधी आणि व्यक्तिमत्त्व विकास"** या विषयावर विद्यार्थ्यांना मार्गदर्शन केले. आजच्या युगात बऱ्याच क्षेत्रात संशोधन झालेले दिसून येते आणि अविरतपणे सुरू देखील आहे. विविध संशोधन क्षेत्रात भारताची सुरू असलेली प्रगती लक्षात घेऊन तसेच या क्षेत्रात निर्माण होणाऱ्या कॅरिअरच्या संधी विद्यार्थ्यापर्यत पोहोचविण्याच्या हेतूने संशोधन क्षेत्रातील विविध संधींची माहिती विद्यार्थ्याना देण्यात आली: उदाहरणार्थ कृषी, अवकाश इत्यादी.

#### दिनांक २६ फेब्रुवारी २०२४

पहिल्या सत्रात मा. रवींद्र भंडारवार उपमुख्याधिकारी, नगरपरिषद गडचिरोली यांनी "व्यक्तिमत्त्व विकास व स्पर्धा परीक्षेची तयारी" या विषयावर विद्यार्थ्याना मार्गदर्शन केले. आजचे युगे स्पर्धेचे युग आहे आणि या स्पर्धेचे युगात महाविद्यालयीन विद्यार्थी केवळ डिग्री घेऊन बाहेर पडू नये तर पदवीचे शिक्षण घेतानाच स्पर्धा परीक्षांची माहिती करून घ्यावी व या पदवीला असताना नियोजनबद्ध प्रामाणिकपणे आणि अभ्यासातील सातत्य ठेवल्यास पदवी झाल्यानंतर एक-दोन वर्षानंतर निश्चितच विद्यार्थी यायला गवसणी घालू शकतो. असे त्यांनी आपल्या मार्गदर्शनात प्रतिपादन केले

दुसऱ्या सत्रात प्रा. डॉ. मनोज ठवरे वाणिज्य विभाग महात्मा गांधी महाविद्यालय आरमोरी यांनी **"मुलाखतीचे तंत्र आणि व्यक्तिमत्त्व विकास"** या विषयावर मार्गदर्शन केले. आज स्पर्धेच्या काळात मुलाखतीला महत्त्व प्राप्त झाले आहे. मुलाखत चांगली झाली तर नोकरी पक्की आपल्या व्यक्तिमत्त्व कसं आहे दृष्टिकोन कसा आहे नेतृंत्वगुण आणि संघटित राहून काम करण्याची क्षमता आणि ज्ञान याची पडताळणी होते. आपण संबंधित पदासाठी किती लायक पात्र आहोत हे पटवून देणे आवश्यक असते. आपल्या मताचे सादरीकरण कसं करता येईल या संबंधित इत्यंभूत माहिती आपल्या मार्गदर्शनातून त्यांनी विद्यार्थ्यांना दिली.

#### दिनांक २७ फेब्रुवारी २०२४

पहिल्या सत्रात प्रा. डॉ. विजय रैवतकर मराठी विभाग, महात्मा गांधी विद्यालय आरमोरी यांनी **"ट्यक्तिमन्व विकासात संवाद कौशल्याचे महत्व"** या विषयावर आपले मत मांडले. बोलणाऱ्याला अपेक्षित असलेली माहिती ऐकणाऱ्यांपर्यंत पोहोचविण्यासाठी बोलणाऱ्या व्यक्तीजवळ संवाद कौशल्याची आवश्यकता असते. कुणी संवाद कौशल्याचा वापर रोजच्या व्यवहारांमध्ये घरी नातेवाईकांमध्ये विविध कार्यालय, शाळा, महाविद्यालय, दवाखान्यांमध्ये या ठिकाणी संवाद कौशल्याचा उपयोग केला जातो. संवाद कौशल्य असेल तर माणसे भावनिक रित्या आपल्याशी जोडली जातात. संवाद कौशल्य जन्मजात अनुवंशिक रित्या मिळत नाही. त्यासाठी घरचं पोषक वातावरण, शाळा महाविद्यालयातील शिक्षकांचे मार्गदर्शन, त्या व्यक्तींचे वाचन भाषेवरील प्रभुत्व, आत्मविश्वास, सहसंवेदना या सगळ्या घटकांचे योगदान असते असे मत व्यक्त केले.

दुसरे सत्रात माननीय श्री" निलेश जी गोंगले आरोग्य सल्लागार आरमोरी "सुदृढ आरोग्य आणि आजचा युवक" या विषयावर मार्गदर्शन केले आजच्या धावपळीच्या जीवनात युवकांमध्ये सुदृढ आरोग्य असणे हे एक आव्हान बनले आहे. अभ्यास काम आणि सामाजिक जीवनाचा ताण यामुळे अनेकदा युवकांकडे आपल्या आरोग्याकडे लक्ष देण्यासाठी पुरेसा वेळ नसतो. चांगल्या आरोग्यासाठी संतुलित आहार, नियमित व्यायाम, पुरेशी झोप, चांगले मानसिक आरोग्य, धूम्रपान न करणे या महत्त्वाच्या गोष्टी आवश्यक आहे. सुदृढ आरोग्य असल्यास चांगल्या प्रकारे अभ्यासाने काम करू शकतात. सामाजिक जीवनाचा अधिक आनंद घेऊ शकतात. जीवनात यशस्वी होऊन चांगल्या प्रकारे जीवन जगू शकतात असे मत त्यांनी व्यक्त केले.

#### दिनांक २८ फेब्रुवारी २०२४

पहिल्या सत्रात प्रा. आकाश मेश्राम ने.ही महाविद्यालय ब्रम्हपुरी यांनी **"व्यक्तिमत्त्व** विकास आणि उद्योजकता" या विषयावर मार्गदर्शन केले. व्यक्तिमत्व विकास आणि उद्योजकता हे दोन्ही एकमेकांशी निगडित आहेत. यशस्वी उद्योजक बनण्यासाठी उत्तम व्यक्तिमत्व असणे आवश्यक आहे. आपल्या व्यक्तिमत्वाचा विकास करून आपण यशस्वी उद्योजक बनण्याची क्षमता वाढवू शकतो. नवीन कल्पना शोधण्याची क्षमता जोखीम घेण्याची क्षमता कठोर परिश्रम व्यवसाय कौशल्य ही आत्मसात करण्याची गरज आहे. उद्योजक नवीन नोकऱ्यांची निर्मिती करून आणि अर्थव्यवस्थेला चालना देऊन समाजाचा विकास करण्यात महत्त्वाची भूमिका बजावतात असे मत व्यक्त केले.

दुसरे सत्रात प्रा. डॉ. सतीश कोला रसायनशास्त्र विभाग, महात्मा गांधी महाविद्यालय आरमोरी यांनी **"सकारात्मक दृष्टिकोन व व्यक्तिमत्त्व विकास"** या विषयावर आपले मत व्यक्त केले. आजच्या धावपळीच्या जीवनात सकारात्मक दृष्टिकोन असणे राखणे अत्यंत गरजेचे आहे. नकारात्मक विचार मुळे आपण ताण तणाव, चिंता आणि नैराश्य यासारख्या मानसिक व शारीरिक समस्यांना बळी पडू शकतो. सकारात्मक दृष्टिकोन असलेले लोक अधिक प्रेरित्व ध्येय केंद्रित असतात. सकारात्मक दृष्टिकोन देऊन योग्य कृती केल्याने आपण जीवनात यशस्वी होऊ शकतो असे मत व्यक्त केले.

# दिनांक २९ फेब्रुवारी २०२४ (समारोप कार्यक्रम)

महाविदयालयाचे प्राचार्य डॉ.लालसिंग खालसा यांच्या मार्गदर्शनाखाली महाविद्यालयातील

विद्यार्थी विकास विभाग आणि गोंडवाना विद्यापीठ गडचिरोली यांच्या संयुक्त विद्यमाने २९ फेब्रुवारी २०२४ ला व्यक्तिमत्त्व विकास शिबिराचा समारोप व प्रमाणपत्र वितरण समारंभ संपन्न झाला. यावेळी विशेष अतिथी म्हणून डॉ. प्रिया गेडाम संचालक विद्यार्थी विकास विभाग गोंडवाना विद्यापीठ गडचिरोली, अध्यक्ष म्हणून महाविद्यालयाचे उपप्राचार्य डॉ. चंद्रकांत डोर्लीकर, विद्यार्थी विकास अधिकारी प्रा. गजानन बोरकर उपस्थित होते. समारोपीय कार्यक्रमात या शिविराचे अहवाल वाचन प्रा. गजानन बोरकर यांनी केले. या शिबिरात प्रितम बनकर, साहिला पठाण, करण दिघोरे, राहुल वाटगुरे आदी विद्यार्थ्यानी त्यांना आलेले अनुभव व्यक्त केले. दररोज दोन सत्रात शिविराचा कार्यक्रम संपन्न झाला.यामध्ये एकूण १९२ विध्यार्थानी सहभाग घेतला होतो. पहिले सत्र १०.०० ते १९.३० वाजतापर्यत तर दुसरे सत्र १२.०० ते १.३० वाजतापर्यंत होते.त्यानंतर शिविरार्थ्यांचे प्रश्नोत्तराच्या माध्यमातून समाधान केले जात होते.