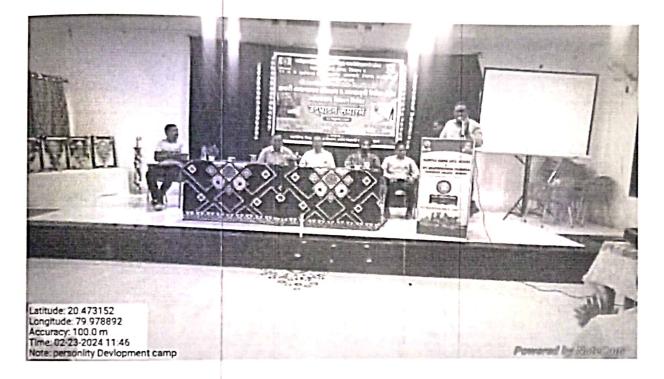

#### दिनांक २३ फेब्रुवारी २०२४ (उद्घाटन समारंभ)

महाविद्यालयात व्यक्तिमत्त्व विकास शिबिराचा उद्घाटन सोहळा मा. श्री. मनोजभाऊ वनमाळी सचिव, मनोहरभाई शिक्षण प्रसारक मंडळ आरमोरी यांच्या अध्यक्षतेखाली विद्यार्थी विकास विभाग आणि गोंडवाना विद्यापीठ गडचिरोली यांच्या संयुक्त विद्यमाने आयोजित दिनांक २३ फेब्रुवारी ते २९ फेब्रुवारी २०२४ या साप्ताहिक शिबिराचा उद्घाटन सोहळा पार पडला. या शिबिराच्या उद्घाटन सोहळ्यास उद्घाटक म्हेणून डॉ. शंकरलाल कुकरेजा पाचार्य, आदर्श महाविद्यालय वडसा, महाविद्यालायचे प्राचार्य डॉ. लालसिंग खालसा, मा. संजय टेकाम पोलीस उपनिरीक्षक, पो.स्टे. आरमोरी, उपप्राचार्य डॉ. चंद्रकांत डोर्लीकर, विद्यार्थी विकास अधिकारी प्रा. गजानन बोरकर उपस्थित होते.

शिबिराचे उद्घाटक डॉ. शंकरलाल कुकरेजा यांनी आपल्या मार्गदर्शनात विद्यार्थ्यांच्या सर्वांगीण विकासात महाविद्यालयाचा अतिशय महत्वाचे योगदान असते. केवळ विद्यार्थ्यांचा गुणात्मक विकास होणे म्हणजेच व्यक्तिमत्त्व विकास होणे असा नाही तर त्यांचा सर्वांगीण विकास होणे आवश्यक आहे असे प्रतिपादन केले. शिबिराचे अध्यक्ष मा. मनोजभाऊ वनमाळी सचिव, म. शि. प्र. मंडळ आरमोरी यांनी शारीरिक, मानसिक, सामाजिक आणि प्रामाणीकपणा या गुणांचा विद्यार्थ्यांमध्ये विकास होणे गरजेचे आहे. या गुणांचा उपयोग विद्यार्थ्यांना जीवन जगतांना करता येईल. त्यांच्यात असलेल्या गुणांचा वापर समाजासाठी आणि देशासाठी होईल आणि भारताच्या विकासात युवकांचे योगदान राहील. या उदात हेतूने असे शिबिराचे आयोजन वेळोवेळी करण्यात यावे जेणेकरून आजच्या स्पर्धात्मक युगात विद्यार्थी यशस्वी होईल. या कार्यशाळेत ११२ विद्यार्थ्यानी नोंदणी केली. शिबिराच्या उद्घाटनीय समारंभाचे प्रास्ताविक प्राचार्य डॉ. लालसिंग खालसा यांनी केले. संचालन प्रा. गजानन बोरकर यांनी केले तर आभार प्रा. डॉ. जानेश्वर ठाकरे यांनी मानले.