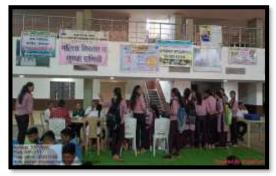

#### 'व्यक्तिमत्त्व विकास शिबिर'

आजच्या आधुनिक विज्ञान आणि स्पर्धेच्या युगात मानवी व्यक्तिमत्वाला फार महत्त्व प्राप्त झाले असून या घटकावर अनेक माध्यमातून प्रकाश टाकला जातो व्यक्ती समाजात आपला व्यवहार प्रभावीपणे करू शकत नाही त्यामुळे व्यक्तिमत्व विकास होणे ही काळाची गरज लक्षात घेऊन महाविद्यालयीन विद्यार्थी सर्व क्षेत्रात पारंगत व्हावे व त्यांचा सर्वांगीण विकास घडवून आणावा या हेतूने महाविद्यालयात दिनांक 23 फेब्रुवारी ते 29 फेब्रुवारी 2024 या कालावधीत व्यक्तिमत्व विकास शिबिर आयोजित करण्यात आलेला होता.

#### दिनांक २३ फेब्रुवारी २०२४ (उद्घाटन समारंभ)

महाविद्यालयात व्यक्तिमत्त्व विकास शिबिराचा उद्घाटन सोहळा मा. श्री. मनोजभाऊ वनमाळी सचिव, मनोहरभाई शिक्षण प्रसारक मंडळ आरमोरी यांच्या अध्यक्षतेखाली विद्यार्थी विकास विभाग आणि गोंडवाना विद्यापीठ गडचिरोली यांच्या संयुक्त विद्यमाने आयोजित दिनांक २३ फेब्रुवारी ते २९ फेब्रुवारी २०२४ या साप्ताहिक शिबिराचा उद्घाटन सोहळा पार पडला. या शिबिराच्या उद्घाटन सोहळ्यास उद्घाटक म्हेणून डॉ. शंकरलाल कुकरेजा पाचार्य, आदर्श महाविद्यालय वडसा, महाविद्यालायचे प्राचार्य डॉ. लालसिंग खालसा, मा. संजय टेकाम पोलीस उपनिरीक्षक, पो.स्टे. आरमोरी, उपप्राचार्य डॉ. चंद्रकांत डोर्लीकर, विद्यार्थी विकास अधिकारी प्रा. गजानन बोरकर उपस्थित होते.