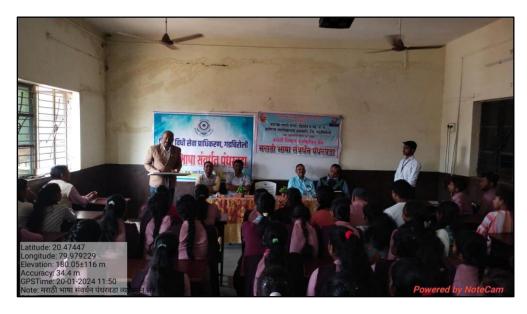

#### दिनांक २३ फेब्रुवारी २०२४ (उद्घाटन समारंभ)

महाविद्यालयात व्यक्तिमत्त्व विकास शिबिराचा उद्घाटन सोहळा मा. श्री. मनोजभाऊ वनमाळी सचिव, मनोहरभाई शिक्षण प्रसारक मंडळ आरमोरी यांच्या अध्यक्षतेखाली विद्यार्थी विकास विभाग आणि गोंडवाना विद्यापीठ गडचिरोली यांच्या संयुक्त विद्यमाने आयोजित दिनांक २३ फेब्रुवारी ते २९ फेब्रुवारी २०२४ या साप्ताहिक शिबिराचा उद्घाटन सोहळा पार पडला. या शिबिराच्या उद्घाटन सोहळ्यास उद्घाटक म्हेणून डॉ. शंकरलाल कुकरेजा पाचार्य, आदर्श महाविद्यालय वडसा, महाविद्यालायचे प्राचार्य डॉ. लालसिंग खालसा, मा. संजय टेकाम पोलीस उपनिरीक्षक, पो.स्टे. आरमोरी, उपप्राचार्य डॉ. चंद्रकांत डोर्लीकर, विद्यार्थी विकास अधिकारी प्रा. गजानन बोरकर उपस्थित होते.

शिबिराचे उद्घाटक डॉ. शंकरलाल कुकरेजा यांनी आपल्या मार्गदर्शनात विद्यार्थ्यांच्या सर्वांगीण विकासात महाविद्यालयाचा अतिशय महत्वाचे योगदान असते. केवळ विद्यार्थ्यांचा गुणात्मक विकास होणे म्हणजेच व्यक्तिमत्त्व विकास होणे असा नाही तर त्यांचा सर्वांगीण विकास होणे आवश्यक आहे असे प्रतिपादन केले. शिबिराचे अध्यक्ष मा. मनोजभाऊ वनमाळी सचिव, म. शि. प्र. मंडळ आरमोरी यांनी शारीरिक, मानसिक, सामाजिक आणि प्रामाणीकपणा या गुणांचा विद्यार्थ्यांमध्ये विकास होणे गरजेचे आहे. या गुणांचा उपयोग विद्यार्थ्यांना जीवन जगतांना करता येईल. त्यांच्यात असलेल्या गुणांचा वापर समाजासाठी आणि देशासाठी होईल आणि भारताच्या विकासात युवकांचे योगदान राहील. या उदात हेतूने असे शिबिराचे आयोजन वेळोवेळी करण्यात यावे जेणेकरून आजच्या स्पर्धात्मक युगात विद्यार्थी यशस्वी होईल. या कार्यशाळेत ११२ विद्यार्थ्यानी नोंदणी केली. शिबिराच्या उद्घाटनीय समारंभाचे प्रास्ताविक प्राचार्य डॉ. लालसिंग खालसा यांनी केले. संचालन प्रा. गजानन बोरकर यांनी केले तर आभार प्रा. डॉ. जानेश्वर ठाकरे यांनी मानले.