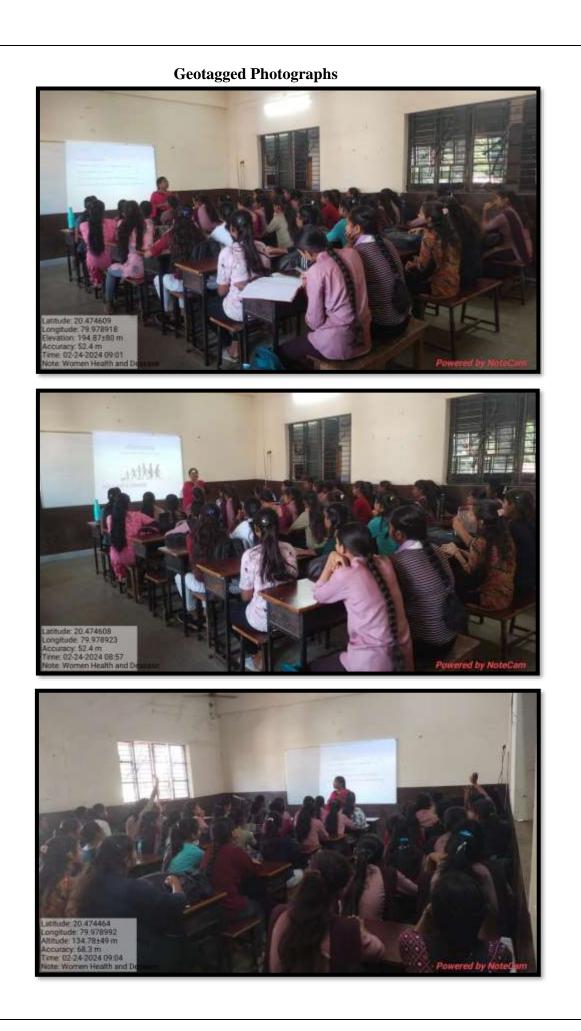

#### 'व्यक्तिमत्त्व विकास शिबिर'

आजच्या आधुनिक विज्ञान आणि स्पर्धेच्या युगात मानवी व्यक्तिमत्वाला फार महत्त्व प्राप्त झाले असून या घटकावर अनेक माध्यमातून प्रकाश टाकला जातो व्यक्ती समाजात आपला व्यवहार प्रभावीपणे करू शकत नाही त्यामुळे व्यक्तिमत्व विकास होणे ही काळाची गरज लक्षात घेऊन महाविद्यालयीन विद्यार्थी सर्व क्षेत्रात पारंगत व्हावे व त्यांचा सर्वांगीण विकास घडवून आणावा या हेतूने महाविद्यालयात दिनांक 23 फेब्रुवारी ते 29 फेब्रुवारी 2024 या कालावधीत व्यक्तिमत्व विकास शिबिर आयोजित करण्यात आलेला होता.

#### दिनांक २३ फेब्रुवारी २०२४ (उद्घाटन समारंभ)

महाविद्यालयात व्यक्तिमत्त्व विकास शिबिराचा उद्घाटन सोहळा मा. श्री. मनोजभाऊ वनमाळी सचिव, मनोहरभाई शिक्षण प्रसारक मंडळ आरमोरी यांच्या अध्यक्षतेखाली विद्यार्थी विकास विभाग आणि गोंडवाना विद्यापीठ गडचिरोली यांच्या संयुक्त विद्यमाने आयोजित दिनांक २३ फेब्रुवारी ते २९ फेब्रुवारी २०२४ या साप्ताहिक शिबिराचा उद्घाटन सोहळा पार पडला. या शिबिराच्या उद्घाटन सोहळ्यास उद्घाटक म्हेणून डॉ. शंकरलाल कुकरेजा पाचार्य, आदर्श महाविद्यालय वडसा, महाविद्यालायचे प्राचार्य डॉ. लालसिंग खालसा, मा. संजय टेकाम पोलीस उपनिरीक्षक, पो.स्टे. आरमोरी, उपप्राचार्य डॉ. चंद्रकांत डोर्लीकर, विद्यार्थी विकास अधिकारी प्रा. गजानन बोरकर उपस्थित होते.

शिबिराचे उद्घाटक डॉ. शंकरलाल कुकरेजा यांनी आपल्या मार्गदर्शनात विद्यार्थ्यांच्या सर्वांगीण विकासात महाविद्यालयाचा अतिशय महत्वाचे योगदान असते. केवळ विद्यार्थ्यांचा गुणात्मक विकास होणे म्हणजेच व्यक्तिमत्त्व विकास होणे असा नाही तर त्यांचा सर्वांगीण विकास होणे आवश्यक आहे असे प्रतिपादन केले. शिबिराचे अध्यक्ष मा. मनोजभाऊ वनमाळी सचिव, म. शि. प्र. मंडळ आरमोरी यांनी शारीरिक, मानसिक, सामाजिक आणि प्रामाणीकपणा या गुणांचा विद्यार्थ्यांमध्ये विकास होणे गरजेचे आहे. या गुणांचा उपयोग विद्यार्थ्यांना जीवन जगतांना करता येईल. त्यांच्यात असलेल्या गुणांचा वापर समाजासाठी आणि देशासाठी होईल आणि भारताच्या विकासात युवकांचे योगदान राहील. या उदात हेतूने असे शिबिराचे आयोजन वेळोवेळी करण्यात यावे जेणेकरून आजच्या स्पर्धात्मक युगात विद्यार्थी यशस्वी होईल. या कार्यशाळेत ११२ विद्यार्थ्यानी नोंदणी केली. शिबिराच्या उद्घाटनीय समारंभाचे प्रास्ताविक प्राचार्य डॉ. लालसिंग खालसा यांनी केले. संचालन प्रा. गजानन बोरकर यांनी केले तर आभार प्रा. डॉ. जानेश्वर ठाकरे यांनी मानले.