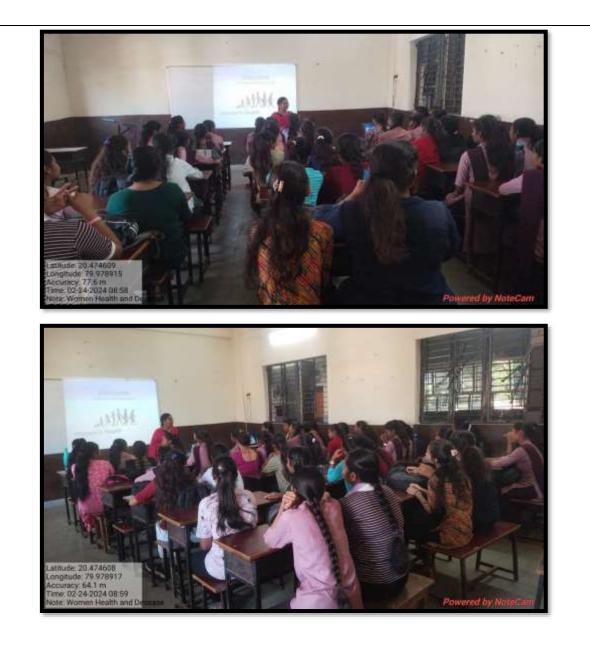

शिबिराच्या पहिल्या दिवसाच्या पहिल्या सत्रात प्राचार्य डॉ. शंकरलाल कुकरेजा यांनी "नेतृत्व व व्यक्तिमत्त्व विकास" या विषयावर मार्गदर्शन करताना व्यक्ती आणि व्यक्तित्व संकल्पना स्पष्ट केल्या व्यक्तिमत्व विकासात व्यक्ती इतरांशी आचार विचार आणि सकारात्मक भावना ठेवणारा असावा दुसऱ्यातील दुर्गुणा ऐवजी सद्गुण शोधणारा असावा वेगवेगळ्या प्रसंगी केलेल्या नेतृत्व आणि व्यक्तिमत्व विकासामुळे लोक त्यांच्या जीवनात अनेक मार्गानी यशस्वी होतात एखाद्या व्यक्तीचे व्यक्तिमत्त्व त्यांच्याकडे आकर्षित करते व्यक्तीच्या कॅरिअरच्या विकासात नेतृत्व आणि व्यक्तीमत्व महत्त्वाची भूमिका बजावतात असे मत व्यक्त केले एक चांगला नेता कसा बनाये बनायला शिकणे विकसित करणे आवश्यक आहे.

#### दिनांक २४ फेब्रुवारी २०२४

पहिला सत्रात माननीय खुशालजी रामगीरकर राज्य प्रवीण प्रशिक्षक, पुणे यांनी "ट्यक्तिमत्त्व विकास आणि जीवनातील ध्येय निश्चिती" या विषयावर आपले मत मांडले. जीवनात यशस्वी होण्यासाठी प्रत्येकाने आपले ध्येय निश्चित केले पाहिजे. हे निश्चित ते ध्येयपूर्ती हा व्यक्तिमत्त्व विकासाचा प्रवास आहे. आपले मत व्यक्त करण्यासोबतच त्यांनी विद्यार्थ्यांना प्रात्यक्षिक सुद्धा मैदानावर करून दाखविले. विद्यार्थ्यांनी आयुष्यात चांगल्या संधीची वाट न पाहता आलेल्या संधीचे सोने करावे. ध्येयनिश्चिती ते ध्येयपूर्ती हा प्रवास यशस्वीपणे पूर्ण करायचा असेल तर कटोरी तपश्चर्या करावी लागेल. त्यासाठी सातत्य चिकाटी आणि प्रामाणिक प्रयत्न ही यशाची सूत्रे आहेत असे आपले मत मांडले.