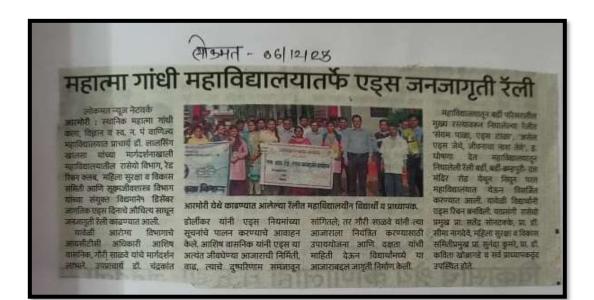

#### व्यक्तिमत्व विकास शिबिरात प्रकाशित वृत्तपत्रातील बातमी

1--समर्पणाच्या आदशोतून वेले विद्यार्थी घड

🔪 आरमोरी (ता. प्र.) आपल्याप्रमाणेच मी सुद्धा या महाविद्यालयाचा विद्यार्थी आहे. आईपासून दानधर्म. सहकार्य करणे गरजूंना वडिलांपासून वयोवृद्धांचा ज्येष्ठांचा सन्मान करणे आणि माजी संस्थाध्यक्ष व वडील बंधू पासून समर्पणाचा आदर्श घेऊन विद्यार्थांचे आहोत, व्यक्तिमत्व घडवत असे प्रतिपादन मनोहरभाई शिक्षण प्रसारक मंडळ आरमोरीचे सचिव मनोज वनमाळी यांनी केले.

महात्मा गांधी कला विज्ञान a नसरुद्दीनभाई पंजवानी वाणिज्य महाविद्यालय आरमोरी येथील गोंडवाना विद्यापीठ गडचिरोली, महाविद्यालयातील विद्यार्थी विकास परिषद, क्रीडा व शारीरिक शिक्षण विभाग यांच्या संयुक्त विद्यमाने आयोजित आपत्ती व्यवस्थापन व्यक्तिमत्व व विकास शिविर कार्यक्रमाच्या अध्यक्षस्थानावरून त्ते बोलत होते. मंचावर महाविद्यालयाचे प्राचार्य डॉ. लालसिंग खालसा, आदर्श महाविद्यालय वडसाचे प्राचार्य डॉ. शंकर कुकरेजा, आपत्ती व्यवस्थापन मार्गदर्शक अधिकारी गुल्हाने, पोलिस उपनिरीक्षक आरमोरी विजय चलाख, आपत्ती

व्यक्ती द्वेषरहित, प्रसन्न मुद्रा असावा : डॉ. कुकरेजा व्यक्तिमन्व विकासात् व्यक्ती स्वतःसोयतं इतराशी आचार, विचार आणि विकासावावत सकारात्मक भावना ढेवणारा असावा. दुसऱ्यातील दुर्गुणाएवजी सद्रुण शोघणारा असावा. आशावादी अस्णारा, आव्हाने पेलणारा, आव्हाने स्वीकारून त्यांचे यशस्वीपणे सामना करणारा, द्वेषरहित आणि प्रसन्न मुद्रा असावा, असे प्रतिपादन प्राचार्य डॉ. शंकरलाल कुकरेजा यांनी केले.

व्यवस्थापन समिती प्रमुख प्रा. डॉ. ज्ञानेश्वर ठाकरे, विद्यार्थी विकास समिती प्रमुख प्रा. गजानन बोरकर उपस्थित होते.

कार्यक्रमाचे संचालन प्रा. गजानन बोरकर यांनी केले. आभार प्रा. डॉ. जानेश्वर ठाकरे यांनी मानले.