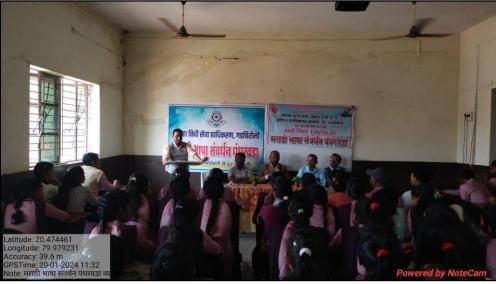

शिबिराच्या पहिल्या दिवसाच्या पहिल्या सत्रात प्राचार्य डॉ. शंकरलाल कुकरेजा यांनी "नेतृत्व व व्यक्तिमत्त्व विकास" या विषयावर मार्गदर्शन करताना व्यक्ती आणि व्यक्तित्व संकल्पना स्पष्ट केल्या व्यक्तिमत्व विकासात व्यक्ती इतरांशी आचार विचार आणि सकारात्मक भावना ठेवणारा असावा दुसऱ्यातील दुर्गुणा ऐवजी सद्गुण शोधणारा असावा वेगवेगळ्या प्रसंगी केलेल्या नेतृत्व आणि व्यक्तिमत्व विकासामुळे लोक त्यांच्या जीवनात अनेक मार्गानी यशस्वी होतात एखाद्या व्यक्तीचे व्यक्तिमत्त्व त्यांच्याकडे आकर्षित करते व्यक्तीच्या कॅरिअरच्या विकासात नेतृत्व आणि व्यक्तीमत्व महत्त्वाची भूमिका बजावतात असे मत व्यक्त केले एक चांगला नेता कसा बनाये बनायला शिकणे विकसित करणे आवश्यक आहे.