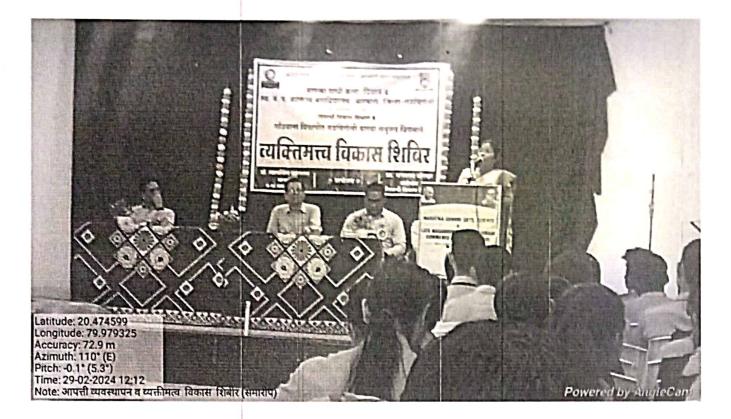

# दिनांक २९ फेब्रुवारी २०२४ (समारोप कार्यक्रम)

महाविदयालयाचे प्राचार्य डॉ.लालसिंग खालसा यांच्या मार्गदर्शनाखाली महाविद्यालयातील

विद्यार्थी विकास विभाग आणि गोंडवाना विद्यापीठ गडचिरोली यांच्या संयुक्त विद्यमाने २९ फेब्रुवारी २०२४ ला व्यक्तिमत्त्व विकास शिबिराचा समारोप व प्रमाणपत्र वितरण समारंभ संपन्न झाला. यावेळी विशेष अतिथी म्हणून डॉ. प्रिया गेडाम संचालक विद्यार्थी विकास विभाग गोंडवाना विद्यापीठ गडचिरोली, अध्यक्ष म्हणून महाविद्यालयाचे उपप्राचार्य डॉ. चंद्रकांत डोर्लीकर, विद्यार्थी विकास अधिकारी प्रा. गजानन बोरकर उपस्थित होते. समारोपीय कार्यक्रमात या शिविराचे अहवाल वाचन प्रा. गजानन बोरकर यांनी केले. या शिबिरात प्रितम बनकर, साहिला पठाण, करण दिघोरे, राहुल वाटगुरे आदी विद्यार्थ्यानी त्यांना आलेले अनुभव व्यक्त केले. दररोज दोन सत्रात शिविराचा कार्यक्रम संपन्न झाला.यामध्ये एकूण १९२ विध्यार्थानी सहभाग घेतला होतो. पहिले सत्र १०.०० ते १९.३० वाजतापर्यत तर दुसरे सत्र १२.०० ते १.३० वाजतापर्यंत होते.त्यानंतर शिविरार्थ्यांचे प्रश्नोत्तराच्या माध्यमातून समाधान केले जात होते.

#### दिनांक २९ फेब्रुवारी २०२४ व्यक्तिमत्त्व विकास शिबिराचा समारोप

समारोपीय समारंभात मार्गदर्शन करतांना डॉ. प्रिया गेडाम संचालक, वि.वि.विभाग गोंडवाना विद्यापीठ गडचिरोली

ट्यक्तीमत्व विकास शिबीर समारोपप्रसंगी प्रमाणपत्राचे वितरण