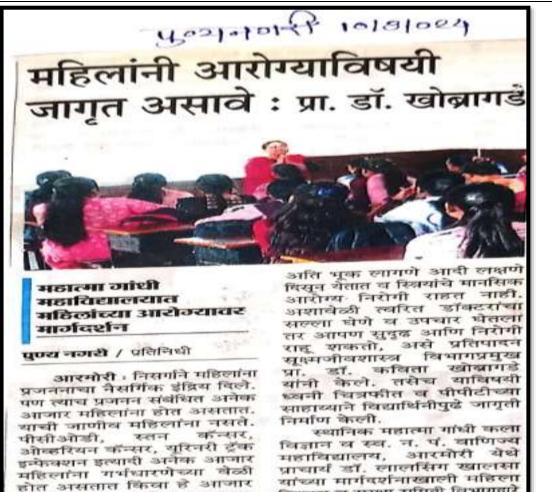

# व्यक्तिमत्त्वाचा विकास भविष्य घडविण्यासाठी : डॉ. प्रिया गेडाम

#### म. गांधी महाविद्यालयात व्यक्तिमत्त्व विकास शिविरावा समारोप

#### पुण्य नगरी / प्रतिनिधी

आरमोरी ाः जीवनातील प्रत्येक घटना सकारात्मकता व नकारात्मकता असते. त्यापैकी सकारात्मक घटना निवड्न आणि या सकारात्मक घटनेचे पोहोचवून मंदूपर्यंत संदेश टंबावंत. याशिवाय जीवनाचा विकास करण्यासाठी सर्वात महत्त्वाचे म्हणजे सक्रिय असणे आवञ्यक आहे. सकारात्मक विचार करण्याची पद्धत आणि मंदूची क्षमता यामध्ये आपण सकारात्मक पोहोचवली पाहिजे. यासाठी स्पर्धेमध्ये सहभाग घेणे आणि मंदुला सकारात्मकता देण जम जरुरी आहे, तसेच आपल्या मर्पाल आत्मविश्वास वाढवृन कमनरतेवर विजय मिळविण्याचे मार्ग शोधलं पाहिजं, माणसाच्या व्यक्तिमत्त्वाचा विकास हा दिसण्यात नमता, तर मनुष्याच्या वर्तणुकांत असता. त्याचा वापर

भविष्य घडविण्यासाठी उपयोगी ठरत असतो, असे प्रतिपादन गोंडवाना विद्यापीठ, विद्यार्थी विकास विभागाच्या संचालक डॉ. प्रिया गेडाम यांनी केले.

महात्मा गांधी कला विज्ञान व स्व. न. पं. वाणिज्य महाविद्यालय आरमोरी येथे प्राचार्य डॉ. लालसिंग खालसा यांच्या मागंदर्शनाखाली महाविद्यालयातील शारीरिक शिक्षण व क्रीडा विभाग, आपती व्यवस्थापन समितो व व्यक्तिमत्त्व विकास समिती यांच्या संयुक्त विद्यमाने आयोजित २३ ते २९ फेन्न्रवारीपर्यंत चाललेल्या शिविराचा समारोपीय कार्यक्रमाच्या

मागंदर्शनात त्या वोलत होत्या. यावेळी मंचावर महाविद्यालयाचे उपप्राचार्य डॉ. चंट्रकांत डोलीकर प्रा. डॉ. जानेश्वर टाकरे, प्रा गजानन योरकर, प्रा. पुंडलिक व्याहाडकर उपस्थित होते.

संचालन प्रा. गजानन वांरकर नर आभार प्रा. डॉ. जानेश्वर टाकरे यांनी मानले, यशस्वीतेमाटी प्रा. डॉ. मनोज ठवरं, प्रा. दिलीप घोनमोडे, प्रा. अनिल राजन, प्रा. डॉ. सॉमा नागदेवे, पा. डॉ. कविता खोग्रागई, प्रा. सुनदा कुमरे, प्रा. संजय गिरडकर , प्रा. र्डा. गर्नेंद्र कढव, मांचन ठाकरे यांनी महकायं केले.