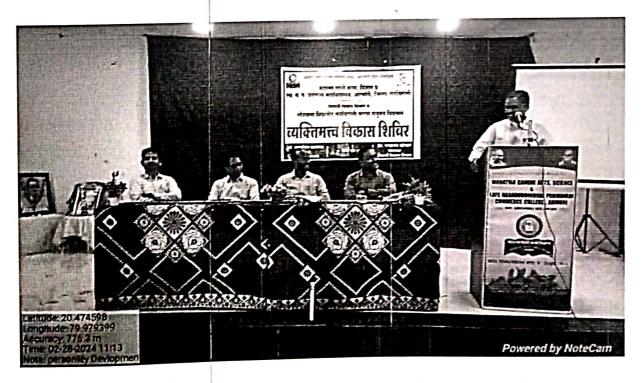

#### दिनांक २३ फेब्रुवारी २०२४ (उद्घाटन समारंभ)

महाविद्यालयात व्यक्तिमत्त्व विकास शिबिराचा उद्घाटन सोहळा मा. श्री. मनोजभाऊ वनमाळी सचिव, मनोहरभाई शिक्षण प्रसारक मंडळ आरमोरी यांच्या अध्यक्षतेखाली विद्यार्थी विकास विभाग आणि गोंडवाना विद्यापीठ गडचिरोली यांच्या संयुक्त विद्यमाने आयोजित दिनांक २३ फेब्रुवारी ते २९ फेब्रुवारी २०२४ या साप्ताहिक शिबिराचा उद्घाटन सोहळा पार पडला. या शिबिराच्या उद्घाटन सोहळ्यास उद्घाटक म्हेणून डॉ. शंकरलाल कुकरेजा पाचार्य, आदर्श महाविद्यालय वडसा, महाविद्यालायचे प्राचार्य डॉ. लालसिंग खालसा, मा. संजय टेकाम पोलीस उपनिरीक्षक, पो.स्टे. आरमोरी, उपप्राचार्य डॉ. चंद्रकांत डोर्लीकर, विद्यार्थी विकास अधिकारी प्रा. गजानन बोरकर उपस्थित होते.

शिबिराचे उद्घाटक डॉ. शंकरलाल कुकरेजा यांनी आपल्या मार्गदर्शनात विद्यार्थ्यांच्या सर्वांगीण विकासात महाविद्यालयाचा अतिशय महत्वाचे योगदान असते. केवळ विद्यार्थ्यांचा गुणात्मक विकास होणे म्हणजेच व्यक्तिमत्त्व विकास होणे असा नाही तर त्यांचा सर्वांगीण विकास होणे आवश्यक आहे असे प्रतिपादन केले. शिबिराचे अध्यक्ष मा. मनोजभाऊ वनमाळी सचिव, म. शि. प्र. मंडळ आरमोरी यांनी शारीरिक, मानसिक, सामाजिक आणि प्रामाणीकपणा या गुणांचा विद्यार्थ्यांमध्ये विकास होणे गरजेचे आहे. या गुणांचा उपयोग विद्यार्थ्यांना जीवन जगतांना करता येईल. त्यांच्यात असलेल्या गुणांचा वापर समाजासाठी आणि देशासाठी होईल आणि भारताच्या विकासात युवकांचे योगदान राहील. या उदात हेतूने असे शिबिराचे आयोजन वेळोवेळी करण्यात यावे जेणेकरून आजच्या स्पर्धात्मक युगात विद्यार्थी यशस्वी होईल. या कार्यशाळेत ११२ विद्यार्थ्यानी नोंदणी केली. शिबिराच्या उद्घाटनीय समारंभाचे प्रास्ताविक प्राचार्य डॉ. लालसिंग खालसा यांनी केले. संचालन प्रा. गजानन बोरकर यांनी केले तर आभार प्रा. डॉ. जानेश्वर ठाकरे यांनी मानले.