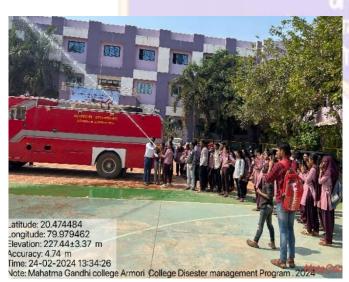

विषय : ''आपत्ती व्यवस्थापन योजना'' राबविण्याबाबत.

#### महोदय / महोदया,

उपरोक्त विविध महाविद्यालयाकडुन ''आपत्ती व्यवस्थापन प्रशिक्षण योजना'' राबविण्याबाबत प्रस्ताव मागविण्यात आले होते. त्यानुसार उपरोक्त महाविद्यालयांचे प्रस्ताव विद्यार्थी विकास विभागास प्राप्त झाले असुन सदर प्रस्तावांना मा. कुलगुरू, महोदयांनी मान्यता प्रदान केलेली आहे. ''आपत्ती व्यवस्थापन प्रशिक्षण योजना'' नियमावली नुसारच खर्चाची देयके, पेपर कात्रणे, व फोटो सादर करण्याच्या शर्ती व अटीच्या अधिन राहुन ही योजना राबविण्यात यावी. अतिरीक्त खर्चाचे\_शोधन महाविद्यालयास करावे लागेल याची नोंद घ्यावी.