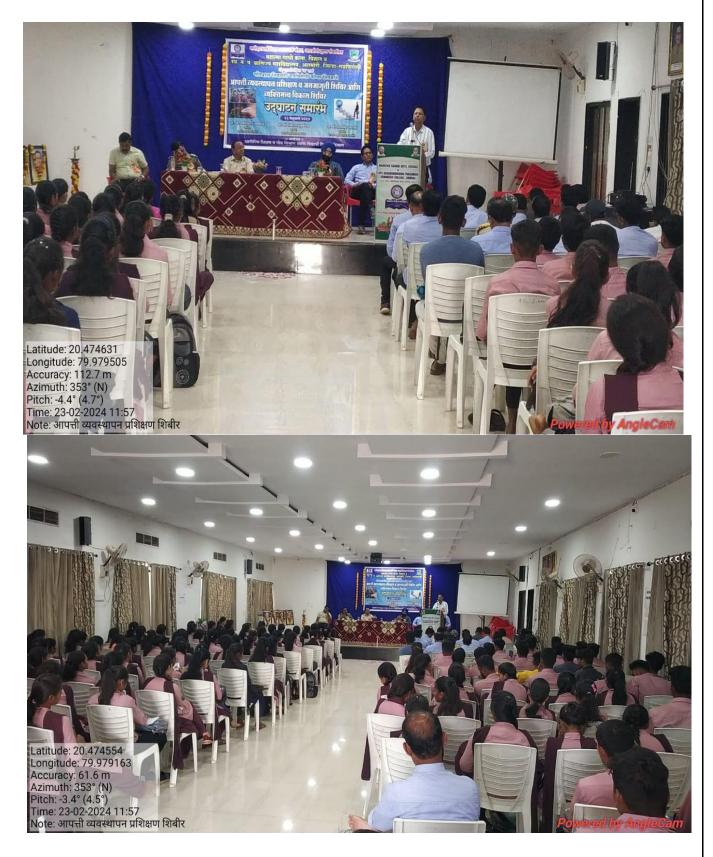

#### दिनांक २३ फेब्रुवारी २०२४ (उद्घाटन समारंभ)

महाविद्यालयात व्यक्तिमत्त्व विकास शिबिराचा उद्घाटन सोहळा मा. श्री. मनोजभाऊ वनमाळी सचिव, मनोहरभाई शिक्षण प्रसारक मंडळ आरमोरी यांच्या अध्यक्षतेखाली विद्यार्थी विकास विभाग आणि गोंडवाना विद्यापीठ गडचिरोली यांच्या संयुक्त विद्यमाने आयोजित दिनांक २३ फेब्रुवारी ते २९ फेब्रुवारी २०२४ या साप्ताहिक शिबिराचा उद्घाटन सोहळा पार पडला. या शिबिराच्या उद्घाटन सोहळ्यास उद्घाटक म्हेणून डॉ. शंकरलाल कुकरेजा पाचार्य, आदर्श महाविद्यालय वडसा, महाविद्यालायचे प्राचार्य डॉ. लालसिंग खालसा, मा. संजय टेकाम पोलीस उपनिरीक्षक, पो.स्टे. आरमोरी, उपप्राचार्य डॉ. चंद्रकांत डोर्लीकर, विद्यार्थी विकास अधिकारी प्रा. गजानन बोरकर उपस्थित होते.

शिबिराचे उद्घाटक डॉ. शंकरलाल कुकरेजा यांनी आपल्या मार्गदर्शनात विद्यार्थ्यांच्या सर्वांगीण विकासात महाविद्यालयाचा अतिशय महत्वाचे योगदान असते. केवळ विद्यार्थ्यांचा गुणात्मक विकास होणे म्हणजेच व्यक्तिमत्त्व विकास होणे असा नाही तर त्यांचा सर्वांगीण विकास होणे आवश्यक आहे असे प्रतिपादन केले. शिबिराचे अध्यक्ष मा. मनोजभाऊ वनमाळी सचिव, म. शि. प्र. मंडळ आरमोरी यांनी शारीरिक, मानसिक, सामाजिक आणि प्रामाणीकपणा या गुणांचा विद्यार्थ्यांमध्ये विकास होणे गरजेचे आहे. या गुणांचा उपयोग विद्यार्थ्यांना जीवन जगतांना करता येईल. त्यांच्यात असलेल्या गुणांचा वापर समाजासाठी आणि देशासाठी होईल आणि भारताच्या विकासात युवकांचे योगदान राहील. या उदात हेतूने असे शिबिराचे आयोजन वेळोवेळी करण्यात यावे जेणेकरून आजच्या स्पर्धात्मक युगात विद्यार्थी यशस्वी होईल. या कार्यशाळेत ११२ विद्यार्थ्यानी नोंदणी केली. शिबिराच्या उद्घाटनीय समारंभाचे प्रास्ताविक प्राचार्य डॉ. लालसिंग खालसा यांनी केले. संचालन प्रा. गजानन बोरकर यांनी केले तर आभार प्रा. डॉ. जानेश्वर ठाकरे यांनी मानले.