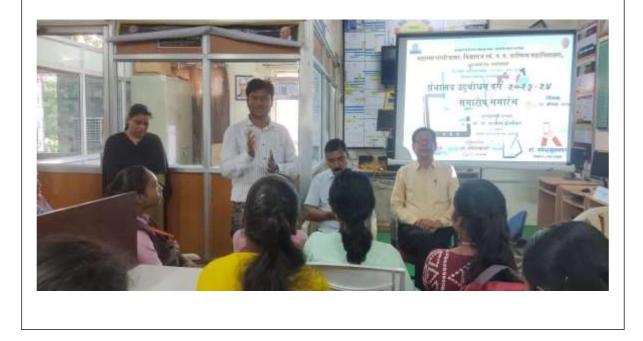

#### दिनांक २३ फेब्रुवारी २०२४ (उद्घाटन समारंभ)

महाविद्यालयात व्यक्तिमत्त्व विकास शिबिराचा उद्घाटन सोहळा मा. श्री. मनोजभाऊ वनमाळी सचिव, मनोहरभाई शिक्षण प्रसारक मंडळ आरमोरी यांच्या अध्यक्षतेखाली विद्यार्थी विकास विभाग आणि गोंडवाना विद्यापीठ गडचिरोली यांच्या संयुक्त विद्यमाने आयोजित दिनांक २३ फेब्रुवारी ते २९ फेब्रुवारी २०२४ या साप्ताहिक शिबिराचा उद्घाटन सोहळा पार पडला. या शिबिराच्या उद्घाटन सोहळ्यास उद्घाटक म्हेणून डॉ. शंकरलाल कुकरेजा पाचार्य, आदर्श महाविद्यालय वडसा, महाविद्यालायचे प्राचार्य डॉ. लालसिंग खालसा, मा. संजय टेकाम पोलीस उपनिरीक्षक, पो.स्टे. आरमोरी, उपप्राचार्य डॉ. चंद्रकांत डोर्लीकर, विद्यार्थी विकास अधिकारी प्रा. गजानन बोरकर उपस्थित होते.

शिबिराचे उद्घाटक डॉ. शंकरलाल कुकरेजा यांनी आपल्या मार्गदर्शनात विद्यार्थ्यांच्या सर्वांगीण विकासात महाविद्यालयाचा अतिशय महत्वाचे योगदान असते. केवळ विद्यार्थ्यांचा गुणात्मक विकास होणे म्हणजेच व्यक्तिमत्त्व विकास होणे असा नाही तर त्यांचा सर्वांगीण विकास होणे आवश्यक आहे असे प्रतिपादन केले. शिबिराचे अध्यक्ष मा. मनोजभाऊ वनमाळी सचिव, म. शि. प्र. मंडळ आरमोरी यांनी शारीरिक, मानसिक, सामाजिक आणि प्रामाणीकपणा या गुणांचा विद्यार्थ्यांमध्ये विकास होणे गरजेचे आहे. या गुणांचा उपयोग विद्यार्थ्यांना जीवन जगतांना करता येईल. त्यांच्यात असलेल्या गुणांचा वापर समाजासाठी आणि देशासाठी होईल आणि भारताच्या विकासात युवकांचे योगदान राहील. या उदात हेतूने असे शिबिराचे आयोजन वेळोवेळी करण्यात यावे जेणेकरून आजच्या स्पर्धात्मक युगात विद्यार्थी यशस्वी होईल. या कार्यशाळेत ११२ विद्यार्थ्यानी नोंदणी केली. शिबिराच्या उद्घाटनीय समारंभाचे प्रास्ताविक प्राचार्य डॉ. लालसिंग खालसा यांनी केले. संचालन प्रा. गजानन बोरकर यांनी केले तर आभार प्रा. डॉ. जानेश्वर ठाकरे यांनी मानले.