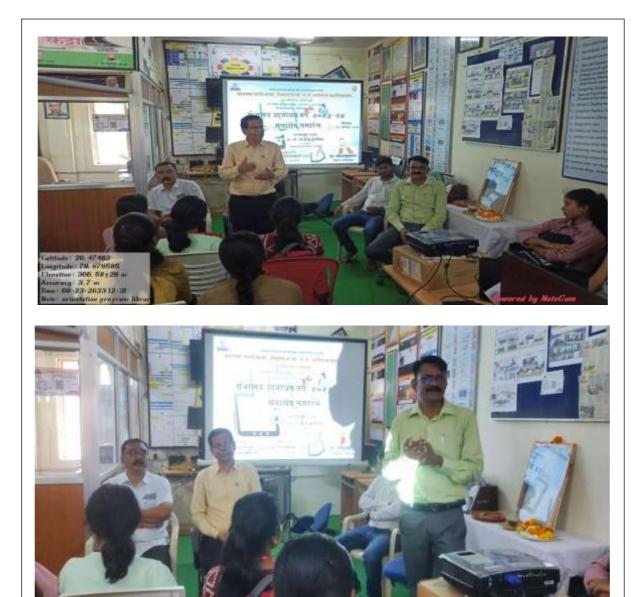

#### दिनांक २३ फेब्रुवारी २०२४ (उद्घाटन समारंभ)

महाविद्यालयात व्यक्तिमत्त्व विकास शिबिराचा उद्घाटन सोहळा मा. श्री. मनोजभाऊ वनमाळी सचिव, मनोहरभाई शिक्षण प्रसारक मंडळ आरमोरी यांच्या अध्यक्षतेखाली विद्यार्थी विकास विभाग आणि गोंडवाना विद्यापीठ गडचिरोली यांच्या संयुक्त विद्यमाने आयोजित दिनांक २३ फेब्रुवारी ते २९ फेब्रुवारी २०२४ या साप्ताहिक शिबिराचा उद्घाटन सोहळा पार पडला. या शिबिराच्या उद्घाटन सोहळ्यास उद्घाटक म्हेणून डॉ. शंकरलाल कुकरेजा पाचार्य, आदर्श महाविद्यालय वडसा, महाविद्यालायचे प्राचार्य डॉ. लालसिंग खालसा, मा. संजय टेकाम पोलीस उपनिरीक्षक, पो.स्टे. आरमोरी, उपप्राचार्य डॉ. चंद्रकांत डोर्लीकर, विद्यार्थी विकास अधिकारी प्रा. गजानन बोरकर उपस्थित होते.

शिबिराचे उद्घाटक डॉ. शंकरलाल कुकरेजा यांनी आपल्या मार्गदर्शनात विद्यार्थ्यांच्या सर्वांगीण विकासात महाविद्यालयाचा अतिशय महत्वाचे योगदान असते. केवळ विद्यार्थ्यांचा गुणात्मक विकास होणे म्हणजेच व्यक्तिमत्त्व विकास होणे असा नाही तर त्यांचा सर्वांगीण विकास होणे आवश्यक आहे असे प्रतिपादन केले. शिबिराचे अध्यक्ष मा. मनोजभाऊ वनमाळी सचिव, म. शि. प्र. मंडळ आरमोरी यांनी शारीरिक, मानसिक, सामाजिक आणि प्रामाणीकपणा या गुणांचा विद्यार्थ्यांमध्ये विकास होणे गरजेचे आहे. या गुणांचा उपयोग विद्यार्थ्यांना जीवन जगतांना करता येईल. त्यांच्यात असलेल्या गुणांचा वापर समाजासाठी आणि देशासाठी होईल आणि भारताच्या विकासात युवकांचे योगदान राहील. या उदात हेतूने असे शिबिराचे आयोजन वेळोवेळी करण्यात यावे जेणेकरून आजच्या स्पर्धात्मक युगात विद्यार्थी यशस्वी होईल. या कार्यशाळेत ११२ विद्यार्थ्यानी नोंदणी केली. शिबिराच्या उद्घाटनीय समारंभाचे प्रास्ताविक प्राचार्य डॉ. लालसिंग खालसा यांनी केले. संचालन प्रा. गजानन बोरकर यांनी केले तर आभार प्रा. डॉ. जानेश्वर ठाकरे यांनी मानले.

# "व्यक्तिमत्त्व विकास शिबिर"

दिनांक २३ फेब्रुवारी २०२४ (उद्घाटन समारंभ)

उद्घाटन समारभांचे उद्घाटक व दुसऱ्या सत्राचे वक्ते डॉ. शंकरलाल कुकरेजा "नेतृत्व व व्यक्तिमत्त्व विकास" या विषयावर मार्गदर्शन करताना