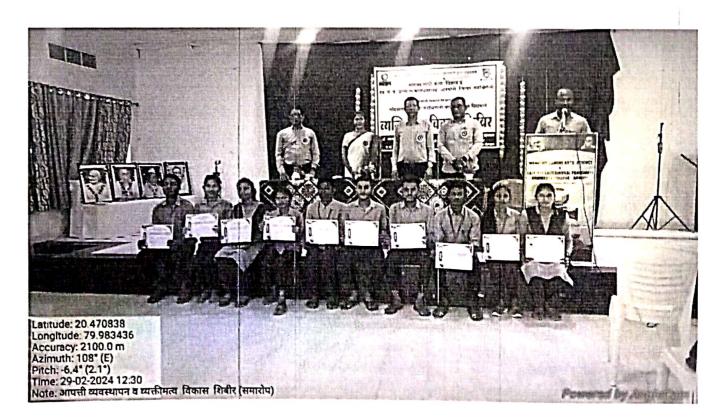

# दिनांक २९ फेब्रुवारी २०२४ (समारोप कार्यक्रम)

महाविदयालयाचे प्राचार्य डॉ.लालसिंग खालसा यांच्या मार्गदर्शनाखाली महाविद्यालयातील

विद्यार्थी विकास विभाग आणि गोंडवाना विद्यापीठ गडचिरोली यांच्या संयुक्त विद्यमाने २९ फेब्रुवारी २०२४ ला व्यक्तिमत्त्व विकास शिबिराचा समारोप व प्रमाणपत्र वितरण समारंभ संपन्न झाला. यावेळी विशेष अतिथी म्हणून डॉ. प्रिया गेडाम संचालक विद्यार्थी विकास विभाग गोंडवाना विद्यापीठ गडचिरोली, अध्यक्ष म्हणून महाविद्यालयाचे उपप्राचार्य डॉ. चंद्रकांत डोर्लीकर, विद्यार्थी विकास अधिकारी प्रा. गजानन बोरकर उपस्थित होते. समारोपीय कार्यक्रमात या शिविराचे अहवाल वाचन प्रा. गजानन बोरकर यांनी केले. या शिबिरात प्रितम बनकर, साहिला पठाण, करण दिघोरे, राहुल वाटगुरे आदी विद्यार्थ्यानी त्यांना आलेले अनुभव व्यक्त केले. दररोज दोन सत्रात शिविराचा कार्यक्रम संपन्न झाला.यामध्ये एकूण १९२ विध्यार्थानी सहभाग घेतला होतो. पहिले सत्र १०.०० ते १९.३० वाजतापर्यत तर दुसरे सत्र १२.०० ते १.३० वाजतापर्यंत होते.त्यानंतर शिविरार्थ्यांचे प्रश्नोत्तराच्या माध्यमातून समाधान केले जात होते.

#### दिनांक २९ फेब्रुवारी २०२४ व्यक्तिमत्त्व विकास शिबिराचा समारोप

समारोपीय समारंभात मार्गदर्शन करतांना डॉ. प्रिया गेडाम संचालक, वि.वि.विभाग गोंडवाना विद्यापीठ गडचिरोली

ट्यक्तीमत्व विकास शिबीर समारोपप्रसंगी प्रमाणपत्राचे वितरण